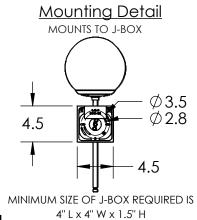

Light Source: LED Electrical Qty: 1

Wattage (Watts): 4.5 Voltage (Volts): 120 Source Lumens: 420

Dimming: Forward/Reverse Phase to 1%

CCT: 2700k or 3000k

Driver Quantity & Location: 1, in J-Box

CRI: 93+

Power Factor: >0.9