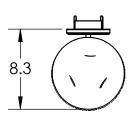

All dimensions are shown in inches unless otherwise stated.

Visit studio.hammerton.com to read about our Lifetime Limited Warranty.

This product may use mixed materials like steel and aluminum in its construction. Transparent finishes may vary between steel and aluminum All Hammerton fixtures are handcrafted by artisans. Subtle imperfections reflect the mark of the artisan and should be expected in any handcrafted product. Dimensions may vary up to 7/8".