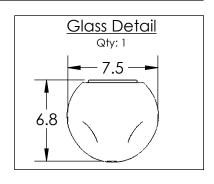

## PRODUCT SPECIFICATION

Construction: Aluminum Body and Blown Glass

Finish Options:

Glass Options:

BS MB FB GB CS GP BB NB

Suspension Method: Wall Mount

Weight(lbs.): 5 lbs UL Rating: Indoor/Dry

Top Diffuser: Closed Glass Bottom Diffuser: Closed Glass