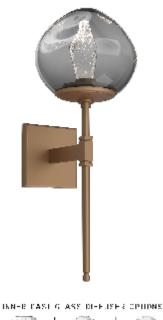

## PRODUCT DESCRIPTION

A modern reinterpretation of the classic blown glass shade, the Luna Belvedere Sconce replaces the traditional filament bulb with LED-illuminated artisan cast glass diffusers in a choice of three styles. Includes 93+ CRI integrated LED.

## PRODUCT SPECIFICATION

Construction: Aluminum Body and Blown Glass

Finish Options:

Glass Options:

BS MB FB GB CS GP BB NB

Suspension Method: Wall Mount

Weight(lbs.): 5 lbs UL Rating: Indoor/Dry

Top Diffuser: Closed Glass Bottom Diffuser: Closed Glass

Light Source: LED Electrical Qty: 1

Wattage (Watts): 4.5 Voltage (Volts): 120 Source Lumens: 420

Dimming: Forward/Reverse Phase to 1%

CCT: 2700k or 3000k

Driver Quantity & Location: 1, in J-Box

CRI: 93+

Power Factor: >0.9