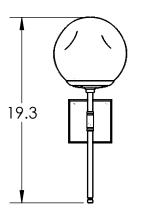

## PRODUCT DESCRIPTION

A modern reinterpretation of the classic blown glass shade, the Luna Belvedere Sconce replaces the traditional filament bulb with LED-illuminated artisan cast glass diffusers in a choice of three styles. Includes 93+ CRI integrated LED.

## PRODUCT SPECIFICATION

Construction: Aluminum Body and Blown Glass

Finish Options:

Glass Options:

BS MB FB GB CS GP BB NB

Suspension Method: Wall Mount

Weight(lbs.): 5 lbs UL Rating: Indoor/Dry

Top Diffuser: Closed Glass Bottom Diffuser: Closed Glass