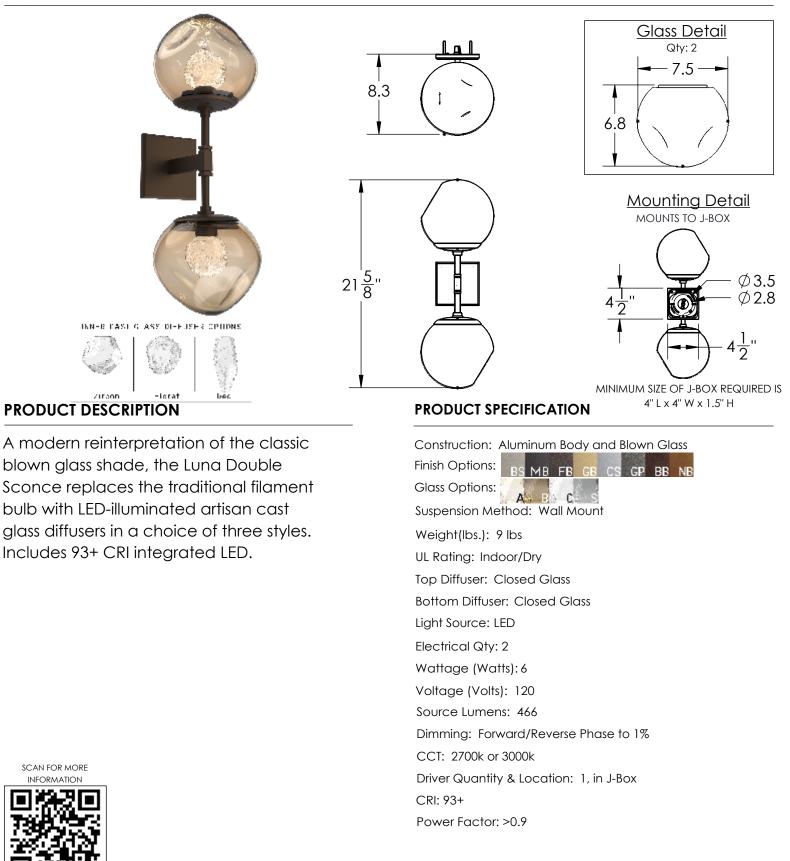

## HAMMERTON STUDIO"

LUNA | DOUBLE SCONCE

GENERAL NOTES:

All dimensions are shown in inches unless otherwise stated. Visit studio.hammerton.com to read about our Lifetime Limited Warranty.

This product may use mixed materials like steel and aluminum in its construction. Transparent finishes may vary between steel and aluminum.