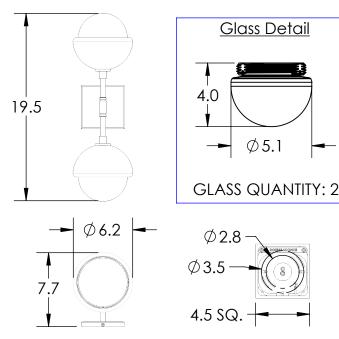

SCAN FOR MORE INFORMATION

All dimensions are shown in inches unless otherwise stated.

Mounting Method: J-Box Wall Mount

Minimum J-Box size requirement is 4" W 4" H 1.5" D

## PRODUCT SPECIFICATION

Construction: Aluminum Body, Blown Glass, Stone or Metal Shade

Finish Options: BS MB FB GB CS GP BB NB

Glass Options: Clear Blown Glass Suspension Method: Wall Mount

Weight(lbs.): 11