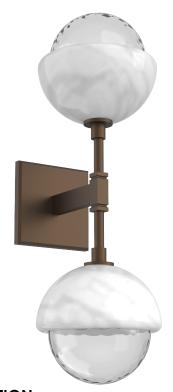

## PRODUCT DESCRIPTION

Drawing inspiration from the time-honored gemstone cut, the Cabochon Double Sconce is a sculptural fusion of polished stone, artisan blown crystal glass and metalwork. This captivating blend of tradition and modernity elevates transitional and modern spaces alike