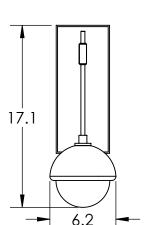

MINIMUM SIZE OF J-BOX REQUIRED IS 4" L x 4" W x 1.5" H

## PRODUCT DESCRIPTION

Drawing inspiration from the timehonored gemstone cut, the Cabochon Tempo Sconce is a sculptural fusion of polished stone, artisan blown crystal glass and metalwork. This captivating blend of tradition and modernity elevates transitional and modern spaces alike.

## **PRODUCT SPECIFICATION**

Construction: Aluminum Body, Blown Glass, Stone or Metal Shade

Finish Options: BS MB FB GB CS GP BB NB

Glass Options: Clear Blown Glass Suspension Method: Wall Mount

Weight(lbs.): 7

UL Rating: Indoor/Dry

Top Diffuser: Closed Metal Bottom Diffuser: Closed Glass

Light Source: LED Electrical Qty: 1

Wattage (Watts):4.5

Voltage (Volts): 120 Source Lumens: 420

Dimming: Forward/Reverse Phase to 1%

CCT: 2700K or 3000