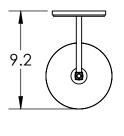

MINIMUM SIZE OF J-BOX REQUIRED IS 4" L x 4" W x 1.5" H

## PRODUCT DESCRIPTION

Drawing inspiration from the timehonored gemstone cut, the Cabochon Tempo Sconce is a sculptural fusion of polished stone, artisan blown crystal glass and metalwork. This captivating blend of tradition and modernity elevates transitional and modern spaces alike.

## **PRODUCT SPECIFICATION**

Construction: Aluminum Body, Blown Glass, Stone or Metal Shade

Finish Options: BS MB FB GB CS GP BB NB

Glass Options: Clear Blown Glass Suspension Method: Wall Mount

Weight(lbs.): 7

UL Rating: Indoor/Dry

Top Diffuser: Closed Metal Bottom Diffuser: Closed Glass

Light Source: LED Electrical Qty: 1

Wattage (Watts):4.5

Voltage (Volts): 120 Source Lumens: 420

Dimming: Forward/Reverse Phase to 1%

CCT: 2700K or 30