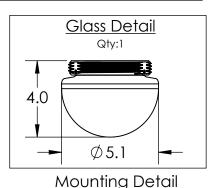

## **PRODUCT SPECIFICATION**

Construction: Aluminum Body, Blown Glass, Stone or Metal Shade

Finish Options: BS MB FB GB CS GP BB NB

Glass Options: Clear Blown Glass Suspension Method: Wall Mount

Weight(lbs.): 7