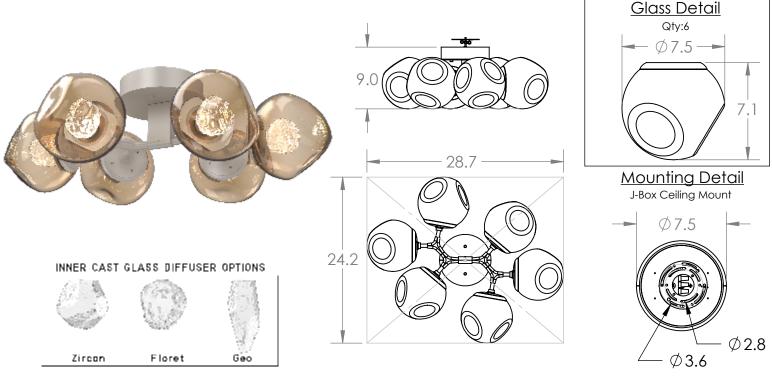

## PRODUCT DESCRIPTION

An eye-catching ceiling solution, this versatile branchstyle flush mount features six 'Luna' artisan blown glass shades with a metal canopy. Integrated LED light illuminates each glass shade without the distraction of a filament bulb. Offered in four glass colors and eight finishes. Choose 2700K or 3000K CCT integrated LED.

## **PRODUCT SPECIFICATION**

| Construction: Aluminum Body with Blown Glass |
|----------------------------------------------|
| Finish Options: BS MB FB GB CS GP BB NB      |
| Glass Options:                               |
| Suspension Method: Ceiling Mount             |
| Weight(lbs.): 27                             |
| UL Rating: Indoor/Dry                        |
| Top Diffuser: Closed Glass                   |
| Bottom Diffuser: Closed Glass                |
| Light Source: LED                            |
| Electrical Qty: 6                            |
| Wattage (Watts):16                           |
| Voltage (Volts): 120                         |
| Source Lumens: 1399                          |
| Dimming: Forward/Reverse Phase to 1%         |
| CCT: 2700K or 3000K                          |
| Driver Quantity & Location: 1, in Canopy     |
| CRI: 93+                                     |
|                                              |