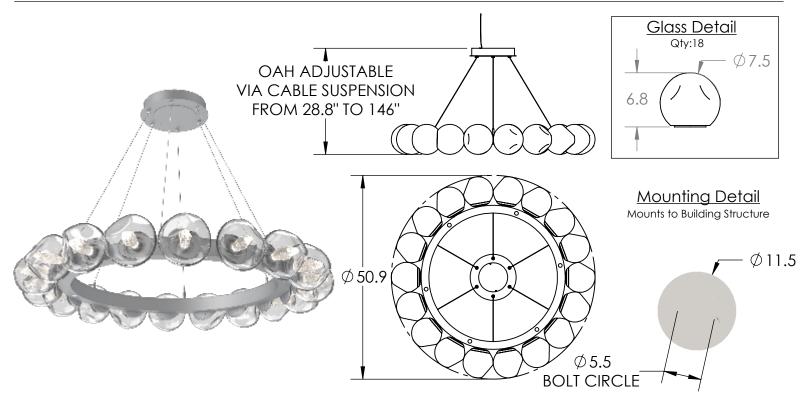

## **PRODUCT SPECIFICATION**

Construction: Steel Body with Blown Glass

Finish Options: BS MB FB GB CS GP BB N

Glass Options:
Suspension Method: Ceiling Mount

Weight(lbs.): 103
UL Rating: Indoor/Dry

Top Diffuser: Closed Glass
Bottom Diffuser: Closed Glass

Light Source: LED
Electrical Qty: 24
Wattage (Watts): 47
Voltage (Volts): 120
Source Lumens: 4197

Dimming: Forward/Reverse Phase to 1%

CCT: 2700K or 3000K

Driver Quantity & Location: 3 Drivers in Canopy

CRI: 93+

## **GENERAL NOTES**

All dimensions are shown in inches unless otherwise stated.

Visit studio.hammerton.com to read about our Lifetime Limited Warranty.
This product may use mixed materials like steel and aluminum in its construction. Transparent finishes may vary between steel and aluminum