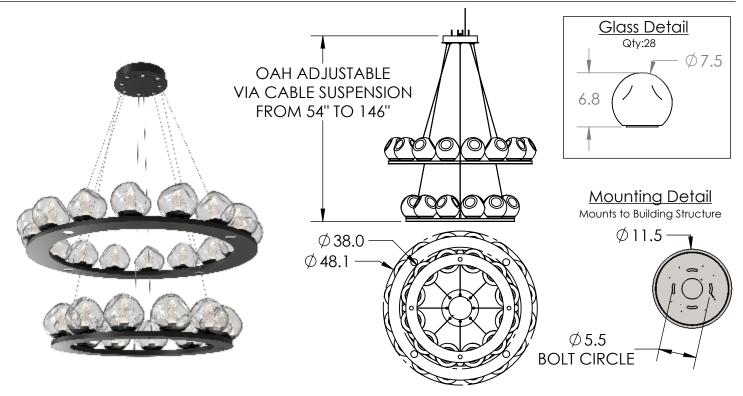

## PRODUCT SPECIFICATION

Construction: Steel Body with Blown Glass

Finish Options:

BS MB FB Glass Options:

Suspension Method: Ceiling Mount

Weight(lbs.): 140

UL Rating: Indoor/Dry

Top Diffuser: Closed Glass

Bottom Diffuser: Closed Glass

Light Source: LED

Electrical Qty: 36

Wattage (Watts):83

Voltage (Volts): 120

Source Lumens: 7247

Dimming: Forward/Reverse Phase to 1%

CCT: 2700K or 3000K

Driver Quantity & Location: 4 Drivers in Canopy

CRI: 93+

Power Factor: >0.9

SCAN FOR MORE

All dimensions are shown in inches unless otherwise stated.

Visit studio.hammerton.com to read about our Lifetime Limited Warranty.