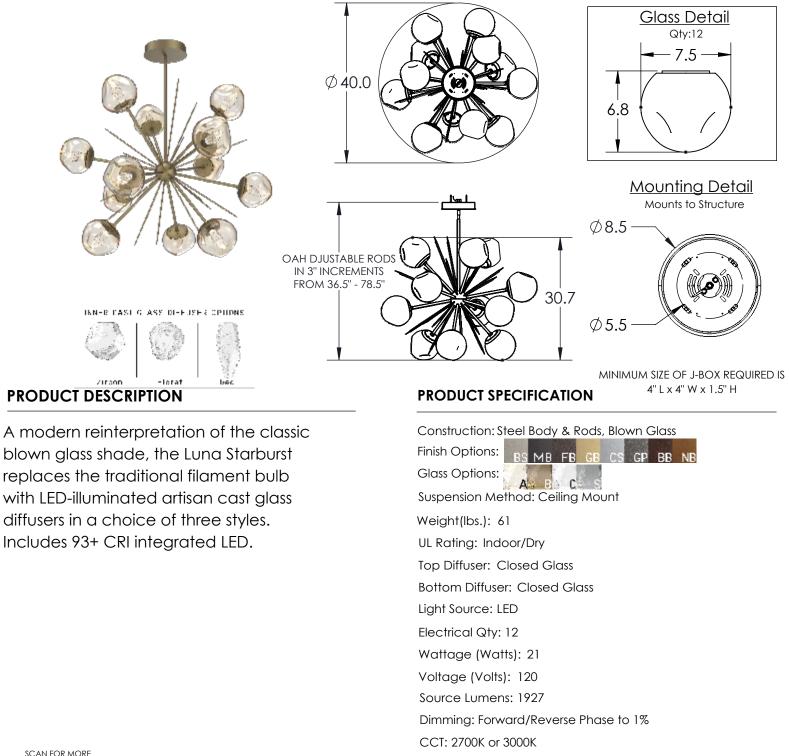

## HAMMERTON STUDIO"

LUNA | 40" STARBURST

## PRODUCT #:CHB0095-0H

INFORMATION

GENERAL NOTES:

All dimensions are shown in inches unless otherwise stated.

Visit studio.hammerton.com to read about our Lifetime Limited Warranty.

This product may use mixed materials like steel and aluminum in its construction. Transparent finishes may vary between steel and aluminum.

All Hammerton fixtures are handcrafted by artisans. Subtle imperfections reflect the mark of the artisan and should be expected in any handcrafted product. Dimensions may vary up to 7/8".
© Copyright 2023. All rights in design, detail or invention of this drawing are reserved as the property of Hammerton. Any imitation or adaptation without written consent is strictly prohibited.
Hammerton Inc. 217 Wright Brothers Dr. Salt Lake City, UT 84116 (801)973-8095 | studio.hammerton.com | info@hammerton.com

CRI: 93+

Power Factor: >0.9

Driver Quantity & Location 1, In J-Box

Rev (A) 12/13/2023