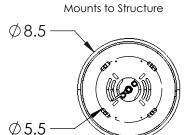

INNER CAST GLASS DIFFUSER OPHONS





Mounting Detail





## MINIMUM SIZE OF J-BOX REQUIRED IS 4" L x 4" W x 1.5" H

## Zureon -leret

PRODUCT DESCRIPTION

A modern reinterpretation of the classic blown glass shade, the Luna Starburst replaces the traditional filament bulb with LED-illuminated artisan cast glass diffusers in a choice of three styles. Includes 93+ CRI integrated LED.

## **PRODUCT SPECIFICATION**

Construction: Steel Body & Rods, Blown Glass

Finish Options: Glass Options: BS MB FB GB CS GP BB NB

Suspension Method: Ceiling Mount

Weight(lbs.): 60

UL Rating: Indoor/Dry

Top Diffuser: Closed Glass

Bottom Diffuser: Closed Glass

Light Source: LED

Electrical Qty: 12

Wattage (Watts): 21

Voltage (Volts): 120

Source Lumens: 1927

Dimming: Forward/Reverse Phase to 1%

CCT: 2700K or 3000K

Driver Quantity & Location: 1, in Canopy