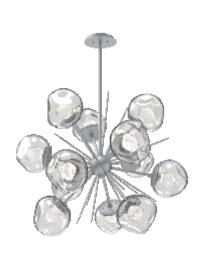

## Zureon -leret

PRODUCT DESCRIPTION

A modern reinterpretation of the classic blown glass shade, the Luna Starburst replaces the traditional filament bulb with LED-illuminated artisan cast glass diffusers in a choice of three styles. Includes 93+ CRI integrated LED.