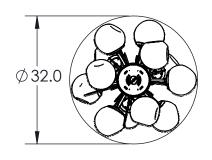

## **PRODUCT SPECIFICATION**

Construction: Steel Body & Rods, Blown Glass

Finish Options: Glass Options: BS MB FB GB CS GP BB NB

Suspension Method: Ceiling Mount

Weight(lbs.): 60

UL Rating: Indoor/Dry

Top Diffuser: Closed Glass

Bottom Diffuser: Closed Glass

Light Source: LED

Electrical Qty: 12

Wattage (Watts): 21

Voltage (Volts): 120

Source Lumens: 1927

Dimming: Forward/Reverse Phase to 1%

CCT: 2700K or 3000K