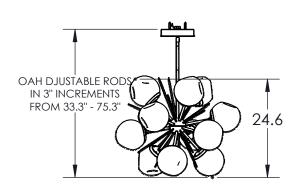

INNER CAST GLASS DIFFUSER OPHONS





Mounting Detail





## MINIMUM SIZE OF J-BOX REQUIRED IS 4" L x 4" W x 1.5" H

## Zureon -leret

PRODUCT DESCRIPTION

A modern reinterpretation of the classic blown glass shade, the Luna Starburst replaces the traditional filament bulb with LED-illuminated artisan cast glass diffusers in a choice of three styles. Includes 93+ CRI integrated LED.

## **PRODUCT SPECIFICATION**

Construction: Steel Body & Rods, Blown Glass

Finish Options: Glass Options: BS MB FB GB CS GP BB NB

Suspension Method: Ceiling Mount

Weight(lbs.): 60

UL Rating: Indoor/Dry

Top Diffuser: Closed Glass

Bottom Diffuser: Closed Glass

Light Source: LED

Electrical Qty: 12

Wattage (Watts): 21

Voltage (Volts): 120

Source Lumens: 1927

Dimming: Forward/Reverse Phase to 1%

CCT: 2700K or 3000K

Driver Quantity & Location: 1, in Canop