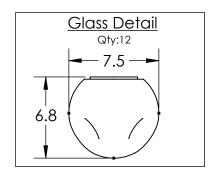

INNER CAST GLASS DIFFUSER OPHONS





Mounting Detail





## MINIMUM SIZE OF J-BOX REQUIRED IS 4" L x 4" W x 1.5" H

## Zureon -leret

PRODUCT DESCRIPTION

A modern reinterpretation of the classic blown glass shade, the Luna Starburst replaces the traditional filament bulb with LED-illuminated artisan cast glass diffusers in a choice of three styles. Includes 93+ CRI integrated LED.

## **PRODUCT SPECIFICATION**

Construction: Steel Body & Rods, Blown Glass

Finish Options: Glass Options: BS MB FB GB CS GP BB NB

Suspension Method: Ceiling Mount

Weight(lbs.): 60

UL Rating: Indoor/Dry

Top Diffuser: Closed Glass

Bottom Diffuser: Closed Glass

Light Source: LED

Electrical Qty: 12

Wattage (Watts): 21

Voltage (Volts): 120

Source Lumens: 1927

Dimming: Forward/Reverse Phase to 1%

CCT: 2700K or 3000K

Driver Quantity & Lo