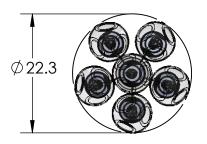

Top Diffuser: Closed Glass

Bottom Diffuser: Closed Glass

Light Source: LED

Electrical Qty: 6

Wattage (Watts):16

Voltage (Volts): 120

Source Lumens: 1399

Dimming: Forward/Reverse Phase to 1%