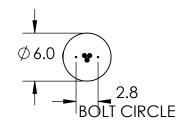

Mounting Detail
Mounts to J-Box





## PRODUCT DESCRIPTION

A modern reinterpretation of the classic blown glass shade, the Luna Cluster replaces the traditional filament bulb with LED-illuminated artisan cast glass diffusers in a choice of three styles. Includes 93+ CRI integrated LED and a choice of three diffuser styles.

## **PRODUCT SPECIFICATION**

Construction: Aluminum Body, Blown Glass, and Braided Cord

Finish Options: BS MB FB GB CS GP BB NB

Glass Options:

Suspension Method: Ceiling Mount

Weight(lbs.): 26

UL Rating: Indoor/Dry

Top Diffuser: Closed Glass

Bottom Diffuser: Closed Glass

Light Source: LED

Electrical Qty: 6

Wattage (Watts):16

Voltage (Volts): 120

Source Lumens: 1399

Dimming: Forward/Reverse Phase to 1%

CCT: 2700K or 3000K

Driver Quantity & Location: 1 Driver in J-Box

CRI: 93+

Power Fac