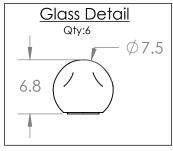

Top Diffuser: Closed Glass

Bottom Diffuser: Closed Glass

Light Source: LED

Electrical Qty: 6

Wattage (Watts):16

Voltage (Volts): 120

Source Lumens: 1399

Dimming: Forward/Reverse Phase to 1%