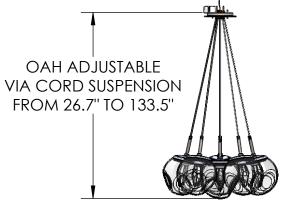

## **GENERAL NOTES**

All dimensions are shown in inches unless otherwise stated.

Visit studio.hammerton.com to read about our Lifetime Limited Warranty.

This product may use mixed materials like steel and aluminum in its construction. Transparent finishes may vary between steel and aluminum.