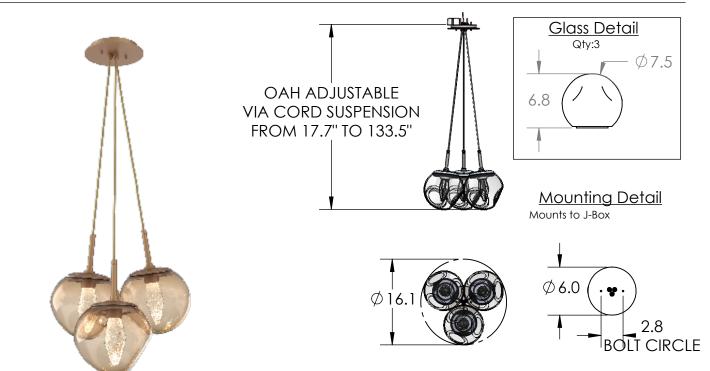

## PRODUCT SPECIFICATION

Construction: Aluminum Body, Blown Glass, and Braided Cord Finish Options: BS MB FB GB CS GP BB NB Glass Options: Ē Suspension Method: Ceiling Mount Weight(lbs.): 10 UL Rating: Indoor/Dry Top Diffuser: Closed Glass Bottom Diffuser: Closed Glass Light Source: LED Electrical Qty: 3 Wattage (Watts):16 Voltage (Volts): 120 Source Lumens: 1261 Dimming: Forward/Reverse Phase to 1% CCT: 2700K or 3000K Driver Quantity & Location: 1 Driver in J-Box CRI: 93+