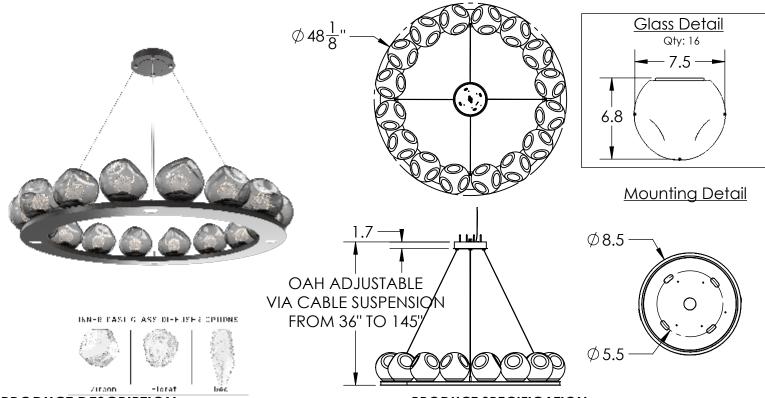

## PRODUCT #: CHB0095-0D

PRODUCT DESCRIPTION

A modern reinterpretation of the classic blown glass shade, the Luna Ring Chandelier replaces the traditional filament bulb with LED-illuminated artisan cast glass diffusers in a choice of three styles. Includes 93+ CRI integrated LED.

## **PRODUCT SPECIFICATION**

Construction: Aluminum Body with Blown Glass

Finish Options:
Glass Options:

BS MB FB GB CS GP BB NB

Suspension Method: Ceiling Mount

Weight(lbs.): 110

UL Rating: Indoor/Dry

Top Diffuser: Closed Glass

Bottom Diffuser: Frosted Acrylic

Light Source: LED

Electrical Qty: 20

Wattage (Watts): 42

Voltage (Volts): 120

Source Lumens: 3639

Dimming: Forward/Reverse Phase to 1%

CCT: 2700K or 3000K

Driver Quantity & Location: 2, In Canopy

CRI: 93+

Power Factor: >0.9

SCAN FOR MORE INFORMATION