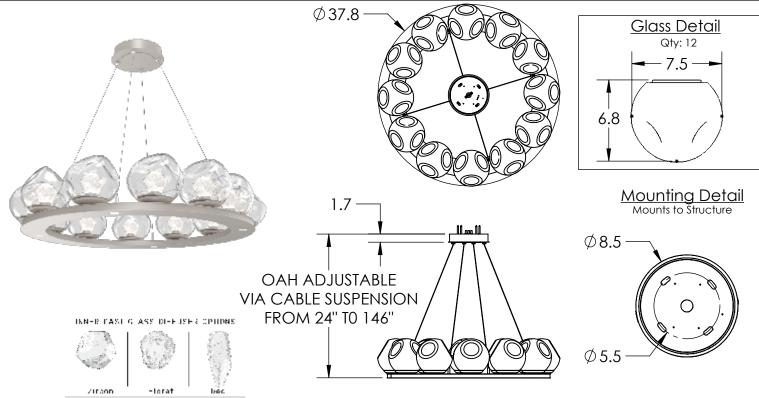

## PRODUCT SPECIFICATION

Construction: Aluminum Body with Blown Glass

Finish Options: Glass Options:

BS MB FB GB CS GP E

Suspension Method: Ceiling Mount

Weight(lbs.): 80

UL Rating: Indoor/Dry

Top Diffuser: Closed Glass

Bottom Diffuser: Frosted Acrylic

Light Source: LED

Electrical Qty: 16

Wattage (Watts): 42

Voltage (Volts): 120

Source Lumens: 3608

Dimming: Forward/Reverse Phase to 1%

CCT: 2700K or 3000K

Driver Quantity & Location: 2, In Canopy

CRI: 93+

Power Factor: >0.9

All dimensions are shown in inches unless otherwise stated.

Visit studio.hammerton.com to read about our Lifetime Limited Warranty.

This product may use mixed materials like steel and aluminum in its construction. Transparent finishes may vary between steel and aluminum.