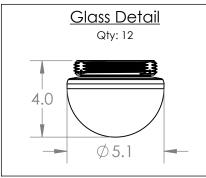

Top Diffuser: Closed Metal or Stone

Bottom Diffuser: Closed Glass

Light Source: LED Electrical Qty: 12 Wattage (Watts):63 Voltage (Volts): 120 Source Lumens: 5043

Dimming: Forward/Reverse Phase to 1%

CCT: 2700k or 3000K