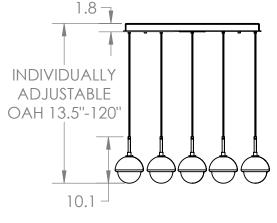

## **GENERAL NOTES:**

All dimensions are shown in inches unless otherwise stated.

Visit studio.hammerton.com to read about our Lifetime Limited Warranty.

This product may use mixed materials like steel and aluminum in its construction. Transparent finishes may vary between steel and aluminum All Hammerton fixtures are handcrafted by artisans. Subtle imperfections reflect the mark of the artisan and should be expected in any handcrafted product. Dimensions may vary up to 7/8".