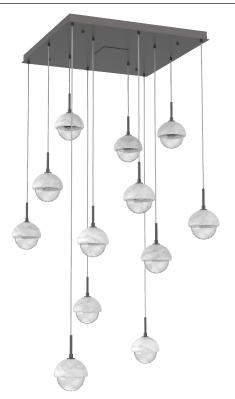

## PRODUCT DESCRIPTION

Drawing inspiration from the time-honored gemstone cut, the Cabochon Multi-Pendant is a sculptural fusion of polished stone, artisan blown crystal glass and metalwork. This captivating blend of tradition and modernity elevates transitional and modern spaces alike

Construction: Stone or Metal Shade, Blown Glass, Braided Cord

Finish Options: BS MB FB GB CS GP BB NB

Glass Options: Clear Blown Glass Suspension Method: Ceiling Mount

Weight(lbs.): 117 UL Rating: Indoor/Dry

Top Diffuser: Closed Metal or Stone

Bottom Diffuser: Closed Glass

Light Source: LED Electrical Qty: 12 Wattage (Watts):63 Voltage (Volts): 120 Source Lumens: 5043

Dimming: Forward/Reverse Phase to 1%

CCT: 2700k or 3000K