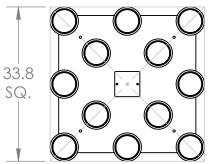

## **GENERAL NOTES:**

All dimensions are shown in inches unless otherwise stated.

Visit studio.hammerton.com to read about our Lifetime Limited Warranty.

This product may use mixed materials like steel and aluminum in its construction. Transparent finishes may vary between steel and aluminum All Hammerton fixtures are handcrafted by artisans. Subtle imperfections reflect the mark of the artisan and should be expected in any handcrafted product. Dimensions may vary up to 7/8".