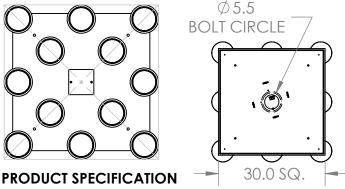

Mounting Detail

Mounts Directly to Building Structure





## PRODUCT DESCRIPTION

Drawing inspiration from the time-honored gemstone cut, the Cabochon Multi-Pendant is a sculptural fusion of polished stone, artisan blown crystal glass and metalwork. This captivating blend of tradition and modernity elevates transitional and modern spaces alike

Construction: Stone or Metal Shade, Blown Glass, Braided Cord

Finish Options: BS MB FB GB CS GP BB NB

Glass Options: Clear Blown Glass Suspension Method: Ceiling Mount

Weight(lbs.): 117 UL Rating: Indoor/Dry

Top Diffuser: Closed Metal or Stone

Bottom Diffuser: Closed Glass

Light Source: LED Electrical Qty: 12 Wattage (Watts):63 Voltage (Volts): 120 Source Lumens: 5043

Dimming: Forward/Reverse Phase to 1%

CCT: 2700k or 3000K

Driver Quantity & Location: 3, in Canopy

CRI: 93+

Power Factor: >0.9