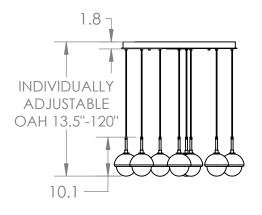

PRODUCT SPECIFICATION

Construction: Stone or Metal Shade, Blown Glass, Braided Cord

Finish Options: BS MB FB GB CS GP BB NB

Glass Options: Clear Blown Glass Suspension Method: Ceiling Mount

Weight(lbs.): 92 UL Rating: Indoor/Dry

Top Diffuser: Closed Metal or Stone

Bottom Diffuser: Closed Glass

Light Source: LED Electrical Qty: 11 Wattage (Watts): 57 Voltage (Volts): 120 Source Lumens: 4623

Dimming: Forward/Reverse Phase to 1%

CCT: 2700k or 3000K