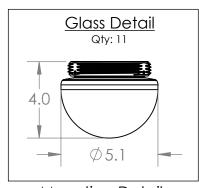

Top Diffuser: Closed Metal or Stone

Bottom Diffuser: Closed Glass

Light Source: LED Electrical Qty: 11 Wattage (Watts): 57 Voltage (Volts): 120 Source Lumens: 4623

Dimming: Forward/Reverse Phase to 1%

CCT: 2700k or 3000K