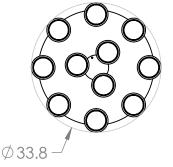

Top Diffuser: Closed Metal or Stone

Bottom Diffuser: Closed Glass

Light Source: LED Electrical Qty: 11 Wattage (Watts): 57 Voltage (Volts): 120 Source Lumens: 4623

Dimming: Forward/Reverse Phase to 1%

CCT: 2700k or 3000K