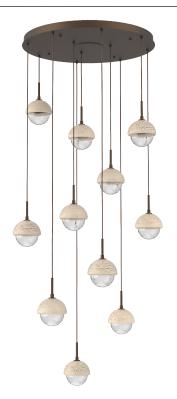

## PRODUCT DESCRIPTION

Drawing inspiration from the time-honored gemstone cut, the Cabochon Multi-Pendant is a sculptural fusion of polished stone, artisan blown crystal glass and metalwork. This captivating blend of tradition and modernity elevates transitional and modern spaces alike

PRODUCT SPECIFICATION

Construction: Stone or Metal Shade, Blown Glass, Braided Cord

Finish Options: BS MB FB GB CS GP BB NB

Glass Options: Clear Blown Glass Suspension Method: Ceiling Mount

Weight(lbs.): 92 UL Rating: Indoor/Dry