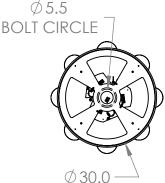

Mounting Detail

Mounts Directly to Building Structure





## PRODUCT DESCRIPTION

Drawing inspiration from the time-honored gemstone cut, the Cabochon Multi-Pendant is a sculptural fusion of polished stone, artisan blown crystal glass and metalwork. This captivating blend of tradition and modernity elevates transitional and modern spaces alike

PRODUCT SPECIFICATION

Construction: Stone or Metal Shade, Blown Glass, Braided Cord

Finish Options: BS MB FB GB CS GP BB NB

Glass Options: Clear Blown Glass Suspension Method: Ceiling Mount

Weight(lbs.): 92 UL Rating: Indoor/Dry

Top Diffuser: Closed Metal or Stone

Bottom Diffuser: Closed Glass

Light Source: LED Electrical Qty: 11 Wattage (Watts): 57 Voltage (Volts): 120 Source Lumens: 4623

Dimming: Forward/Reverse Phase to 1%

CCT: 2700k or 3000K

Driver Quantity & Location: 3, in Canopy

CRI: 93