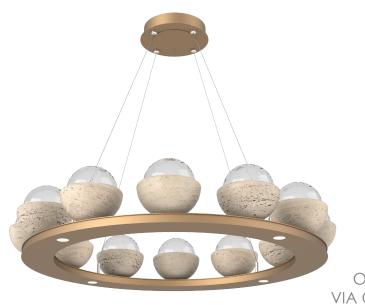

## PRODUCT DESCRIPTION

Drawing inspiration from the time-honored gemstone cut, the Cabochon Ring Chandelier is a sculptural fusion of polished stone, artisan blown crystal glass and metalwork. This captivating blend of tradition and modernity elevates transitional and modern spaces alike