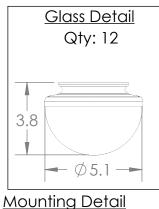

## PRODUCT SPECIFICATION

Construction: Steel Body, Blown Glass, Stone or Metal Shade

Finish Options: BS MB FB GB CS GP BB NB

Glass Options: Clear Blown Glass Suspension Method: Ceiling Mount

Weight(lbs.): 90 UL Rating: Indoor/Dry Top Diffuser: Closed Glass

Bottom Diffuser: Frosted Acrylic

Light Source: LED Electrical Qty: 16 Wattage (Watts):42 Voltage (Volts): 120 Source Lumens: 3608

Dimming: Forward/Reverse Phase to 1%

CCT: 2700k or 3000K

Driver Quantity & Location: 2, In Canopy