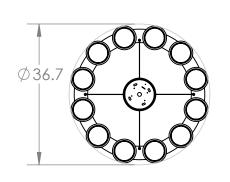

## PRODUCT SPECIFICATION

Construction: Steel Body, Blown Glass, Stone or Metal Shade

Finish Options: BS MB FB GB CS GP BB NB

Glass Options: Clear Blown Glass Suspension Method: Ceiling Mount

Weight(lbs.): 90 UL Rating: Indoor/Dry Top Diffuser: Closed Glass