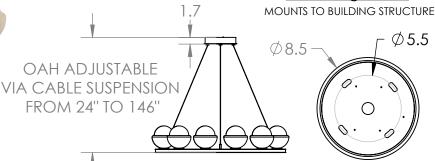

 $\emptyset$ 5.5

## PRODUCT SPECIFICATION

Construction: Steel Body, Blown Glass, Stone or Metal Shade

Finish Options: BS MB FB GB CS GP BB NB

Glass Options: Clear Blown Glass Suspension Method: Ceiling Mount

Weight(lbs.): 90 UL Rating: Indoor/Dry Top Diffuser: Closed Glass