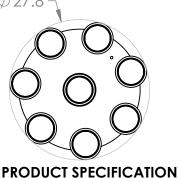

Top Diffuser: Closed Metal or Stone

Bottom Diffuser: Closed Glass

Light Source: LED Electrical Qty: 8 Wattage (Watts): 42 Voltage (Volts): 120 Source Lumens: 3362

Dimming: Forward/Reverse Phase to 1%

CCT: 2700k or 3000K