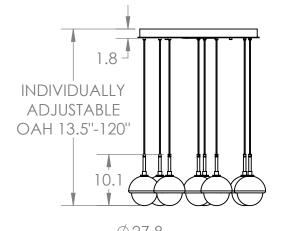

Construction: Metal or Stone Shade, Blown Glass, and Braided Cord

Finish Options: BS MB FB GB CS GP BB NB

Glass Options: Clear Blown Glass Suspension Method: Ceiling Mount

Weight(lbs.): 65
UL Rating: Indoor/Dry

Top Diffuser: Closed Metal or Stone

Bottom Diffuser: Closed Glass

Light Source: LED Electrical Qty: 8 Wattage (Watts): 42 Voltage (Volts): 120 Source Lumens: 3362

Dimming: Forward/Reverse Phase to 1%

CCT: 2700k or 3000K