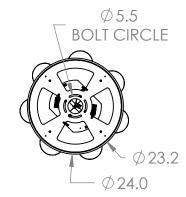

Mounting Detail

Mounts Directly to Building Structure





## PRODUCT DESCRIPTION

Drawing inspiration from the time-honored gemstone cut, the Cabochon Multi-Pendant is a sculptural fusion of polished stone, artisan blown crystal glass and metalwork. This captivating blend of tradition and modernity elevates transitional and modern spaces alike

Construction: Metal or Stone Shade, Blown Glass, and Braided Cord

Finish Options: BS MB FB GB CS GP BB NB

Glass Options: Clear Blown Glass Suspension Method: Ceiling Mount

Weight(lbs.): 65
UL Rating: Indoor/Dry

Top Diffuser: Closed Metal or Stone

Bottom Diffuser: Closed Glass

Light Source: LED Electrical Qty: 8 Wattage (Watts): 42 Voltage (Volts): 120 Source Lumens: 3362

Dimming: Forward/Reverse Phase to 1%

CCT: 2700k or 3000K

Driver Quantity & Location: 2, in Canopy

CRI: 93+

Power Factor: >0.