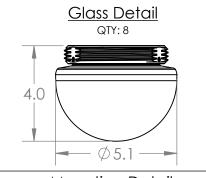

Construction: Metal or Stone Shade, Blown Glass, and Braided Cord

Finish Options: BS MB FB GB CS GP BB NB

Glass Options: Clear Blown Glass Suspension Method: Ceiling Mount

Weight(lbs.): 65
UL Rating: Indoor/Dry

Top Diffuser: Closed Metal or Stone

Bottom Diffuser: Closed Glass

Light Source: LED Electrical Qty: 8 Wattage (Watts): 42 Voltage (Volts): 120 Source Lumens: 3362

Dimming: Forward/Reverse Phase to 1%

CCT: 2700k or 3000K