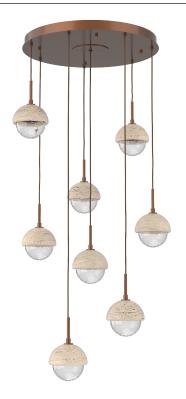

## PRODUCT DESCRIPTION

Drawing inspiration from the time-honored gemstone cut, the Cabochon Multi-Pendant is a sculptural fusion of polished stone, artisan blown crystal glass and metalwork. This captivating blend of tradition and modernity elevates transitional and modern spaces alike

Construction: Metal or Stone Shade, Blown Glass, and Braided Cord

Finish Options: BS MB FB GB CS GP BB NB

Glass Options: Clear Blown Glass Suspension Method: Ceiling Mount

Weight(lbs.): 65
UL Rating: Indoor/Dry