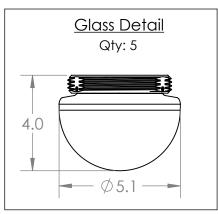

Top Diffuser: Closed Metal or Stone

Bottom Diffuser: Closed Glass

Light Source: LED Electrical Qty: 5 Wattage (Watts): 26 Voltage (Volts): 120 Source Lumens: 2101

Dimming: Forward/Reverse Phase to 1%

CCT: 2700K or 3000K