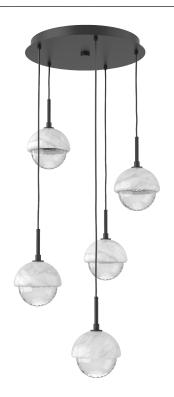

## PRODUCT DESCRIPTION

Drawing inspiration from the time-honored gemstone cut, the Cabochon Multi-Pendant is a sculptural fusion of polished stone, artisan blown crystal glass and metalwork. This captivating blend of tradition and modernity elevates transitional and modern spaces alike

## **PRODUCT SPECIFICATION**

Construction: Metal or Stone Shade, Blown Glass, and Braided Cord

Finish Options: BS MB FB GB CS GP BB NB

Glass Options: Clear Blown Glass Suspension Method: Ceiling Mount

Weight(lbs.): 32 UL Rating: Indoor/Dry