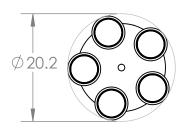

Mounting Detail
Mounts to J-Box and Ceiling





## PRODUCT DESCRIPTION

Drawing inspiration from the time-honored gemstone cut, the Cabochon Multi-Pendant is a sculptural fusion of polished stone, artisan blown crystal glass and metalwork. This captivating blend of tradition and modernity elevates transitional and modern spaces alike

## **PRODUCT SPECIFICATION**

Construction: Metal or Stone Shade, Blown Glass, and Braided Cord

Finish Options: BS MB FB GB CS GP BB NB

Glass Options: Clear Blown Glass Suspension Method: Ceiling Mount

Weight(lbs.): 32 UL Rating: Indoor/Dry

Top Diffuser: Closed Metal or Stone

Bottom Diffuser: Closed Glass

Light Source: LED Electrical Qty: 5 Wattage (Watts): 26 Voltage (Volts): 120 Source Lumens: 2101

Dimming: Forward/Reverse Phase to 1%

CCT: 2700K or 3000K

Driver Quantity & Location: 2, in Can