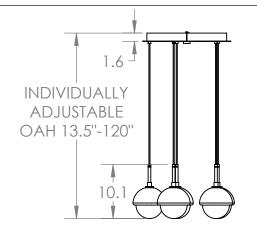

## GENERAL NOTES:

All dimensions are shown in inches unless otherwise stated.

Visit studio.hammerton.com to read about our Lifetime Limited Warranty.

This product may use mixed materials like steel and aluminum in its construction. Transparent finishes may vary between steel and aluminum.