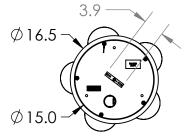

Mounting Detail
Mounts to J-Box and Ceiling

## GENERAL NOTES:

All dimensions are shown in inches unless otherwise stated.

Visit studio.hammerton.com to read about our Lifetime Limited Warranty.

This product may use mixed materials like steel and aluminum in its construction. Transparent finishes may vary between steel and aluminum.