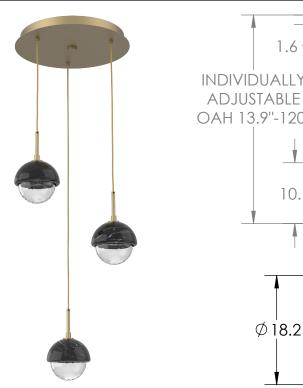

### PRODUCT #: CHB0093-03

Qty: 3

 $\emptyset$  5.1

### PRODUCT SPECIFICATION

Construction: Stone or Metal Shade, Blown Glass and Braided Cord

Finish Options: BS MB FB GB CS GP BB NB

Glass Options: Clear Blown Glass Suspension Method: Ceiling Mount

Weight(lbs.): 23 UL Rating: Indoor/Dry

Top Diffuser: Closed Metal or Stone

Bottom Diffuser: Closed Glass

Light Source: LED Electrical Qty: 3 Wattage (Watts):16 Voltage (Volts): 120 Source Lumens: 1261

Dimming: Forward/Reverse Phase to 1%

CCT: 2700k or 3000K