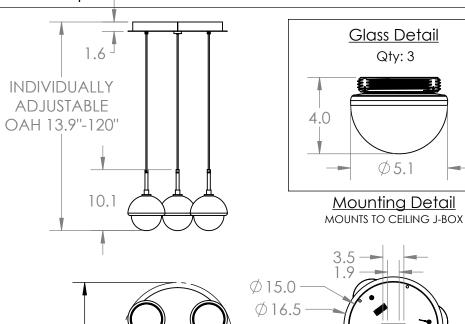

### PRODUCT #: CHB0093-03

Qty: 3

 $\emptyset$  5.1

### PRODUCT SPECIFICATION

Construction: Stone or Metal Shade, Blown Glass and Braided Cord

Finish Options: BS MB FB GB CS GP BB NB

Glass Options: Clear Blown Glass Suspension Method: Ceiling Mount

Weight(lbs.): 23 UL Rating: Indoor/Dry

Top Diffuser: Closed Metal or Stone

Bottom Diffuser: Closed Glass

Light Source: LED Electrical Qty: 3 Wattage (Watts):16 Voltage (Volts): 120 Source Lumens: 1261

Dimming: Forward/Reverse Phase to 1%

CCT: 2700k or 3000K