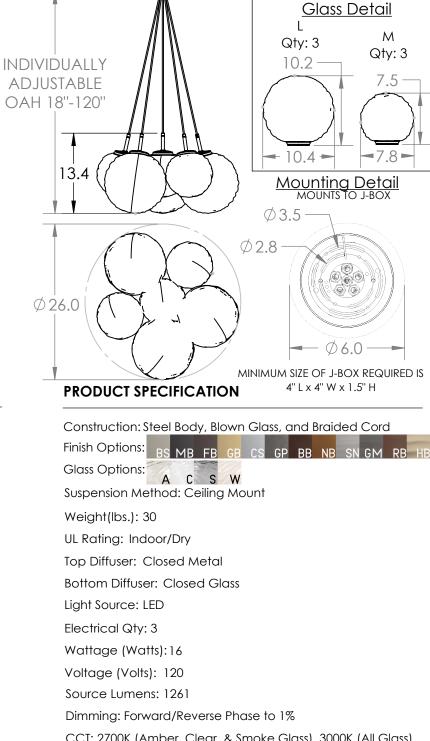

SCAN FOR MORE INFORMATION

CCT: 2700K (Amber, Clear, & Smoke Glass), 3000K (All Glass) Driver Quantity & Location: 1, in J-Box CRI: 93+

Power Factor: >0.9

GENERAL NOTES: All dimensions are shown in inches unless otherwise stated. Visit studio.hammerton.com to read about our Lifetime Limited Warranty.