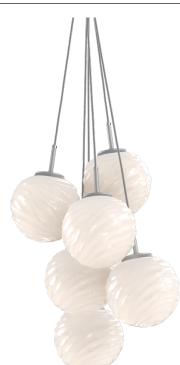

## GAIA | 6 PC CLUSTER

PRODUCT #: CHB0092-0F

PRODUCT DESCRIPTION

Featuring beautifully contoured orbs of hand-blown lead-free crystal, the Gaia Pendant Cluster elevates the familiar round glass shade to a modern organic interpretation of the natural world. Gaia lighting is illuminated with 93+ CRI integrated LED and includes a choice of glass colors, finishes and color temperature options.