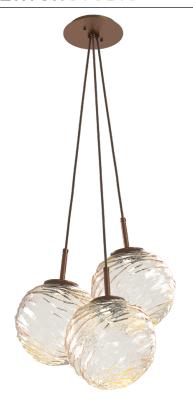

## PRODUCT DESCRIPTION

Featuring beautifully contoured orbs of hand-blown lead-free crystal, the Gaia Pendant Cluster elevates the familiar round glass shade to a modern organic interpretation of the natural world. Gaia lighting is illuminated with 93+ CRI integrated LED and includes a choice of glass colors, finishes and color temperature options.

## **PRODUCT SPECIFICATION**

Construction: Steel Body, Blown Glass, and Braided Cord

Finish Options: BS MB FB GB CS GP BB NB SN GM RB

Glass Options: A C S W Suspension Method: Ceiling Mount

Weight(lbs.): 14

UL Rating: Indoor/Dry

Top Diffuser: Closed Metal Bottom Diffuser: Closed Glass

Light Source: LED Electrical Qty: 3 Wattage (Watts):16 Voltage (Volts): 120 Source Lumens: 1261

Dimming: Forward/Reverse Phase to 1%