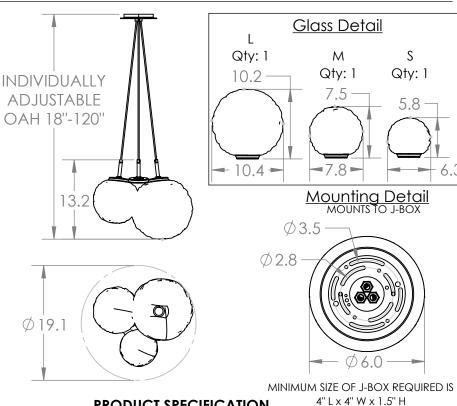

## **PRODUCT SPECIFICATION**

Construction: Steel Body, Blown Glass, and Braided Cord

Finish Options: BS MB FB GB CS GP BB NB SN GM RB

Glass Options: A C S W Suspension Method: Ceiling Mount

Weight(lbs.): 14

UL Rating: Indoor/Dry

Top Diffuser: Closed Metal Bottom Diffuser: Closed Glass

Light Source: LED Electrical Qty: 3 Wattage (Watts):16 Voltage (Volts): 120 Source Lumens: 1261

Dimming: Forward/Reverse Phase to 1%

CCT: 2700K (Amber, Clear, & Smoke Glass), 3000K (All Glass)

Driver Quantity & Location: 1, in J-Box

CRI: 93+

Power Factor: >0.9

INFORMATION

SCAN FOR MORE

GENERAL NOTES:
All dimensions are shown in inches unless otherwise stated.
Visit studio.hammerton.com to read about our Lifetime Limited Warranty.