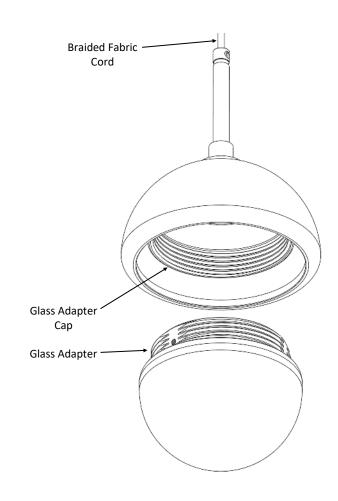

**Step 6**: Mount the canopy to the ceiling using the provided **Mounting Instructions.** Tape Driver to top side of Universal so that the Driver will sit inside of the j-box.

Step 7: Attach glass to LED pendant assembly.

The glass will be snugly attached to the Glass Adapter, creating a cohesive unit. Turn the unit so that it threads onto the Glass Adapter Cap. Tighten firmly.