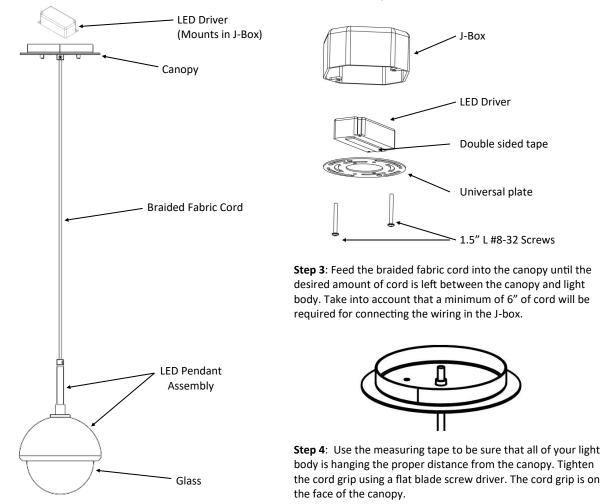

# Step 1: TURN OFF POWER TO JUNCTION BOX TO BE USED FOR INSTALLATION.

**WARNING:** Failure to use the LED driver to power your pendant will permanently damage your product making it unusable

**Step 2**: Mount LED driver into J-Box. Make 120 VAC connections from the power source to the driver using the Black and White wires. Mount the driver to the top of the universal plate provided in the mounting packet using the double sided tape pre-attached to the driver. Then affix the universal pate to the J -Box using the 1.5" L #8-32 screws provided in the mounting pack. The Black, Red, Grey, and Purple leads should not be connected at this point.

**Step 5**: Make Wire Connections to the Driver. Braided fabric cord must be wired to the Driver, **Black to Black and White to Red.** Make wire connections from driver to source power.

NOTE: The **Grey** and **Purple** wires are used for optional 0-10V dimming. If not applicable, cap the wires.

**Step 6**: Mount the canopy to the ceiling using the provided **Mounting Instructions.** Tape Driver to top side of Universal so that the Driver will sit inside of the j-box.

Step 7: Attach glass to LED pendant assembly.