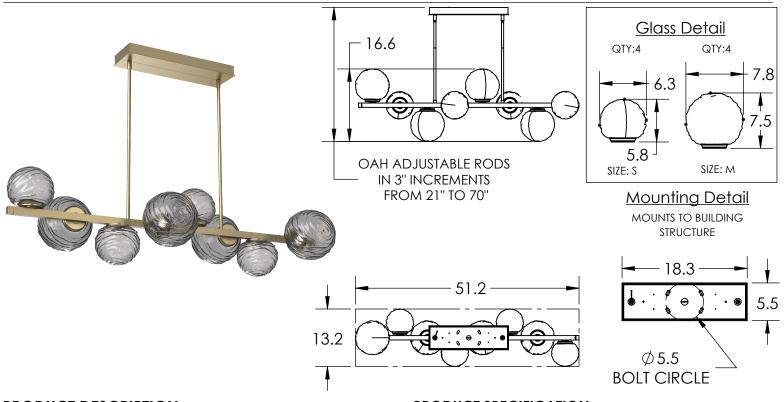

## **PRODUCT SPECIFICATION**

Construction: Blown Glass, Aluminum Body, Aluminum Rods

Finish Options:

MB FB GB CS GP BB NB Glass Options:

Suspension Method: Ceiling Mount

Weight(lbs.): 40

UL Rating: Indoor/Dry

Top Diffuser: Closed Glass

Bottom Diffuser: Closed Glass

Light Source: LED

Electrical Qty: 8

Wattage (Watts):21W

Voltage (Volts): 120V

Source Lumens: 1866

Dimming: Forward/Reverse Phase to 1%

CCT: 2700K (Amber, Clear, & Smoke Glass), 3000K (All Glass)

Driver Quantity & Location: 1, in Canopy

CRI: 93+

Power Factor: >0.9

SCAN FOR MORE

GENERAL NOTES: All dimensions are shown in inches unless otherwise stated. Visit studio hammerton com to read about our Lifetime Limited Warranty