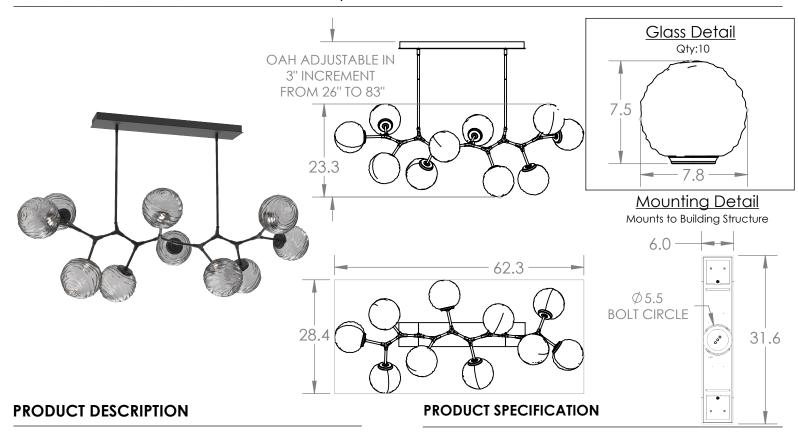

Construction: Aluminum Body with Blown Glass

Finish Options:
Glass Options:

BS MB FB GB CS GP BB NB

Suspension Method: Ceiling Mount

Weight(lbs.): 59

UL Rating: Indoor/Dry

Top Diffuser: Closed Glass

Bottom Diffuser: Closed Glass

Light Source: LED

Electrical Qty: 10

Wattage (Watts):26

Voltage (Volts): 120

Source Lumens: 2332

Dimming: Forward/Reverse Phase to 1%

CCT: 2700K (Amber, Clear, & Smoke Glass), 3000K (All Glass)

Driver Quantity & Location: 2, in Canopy