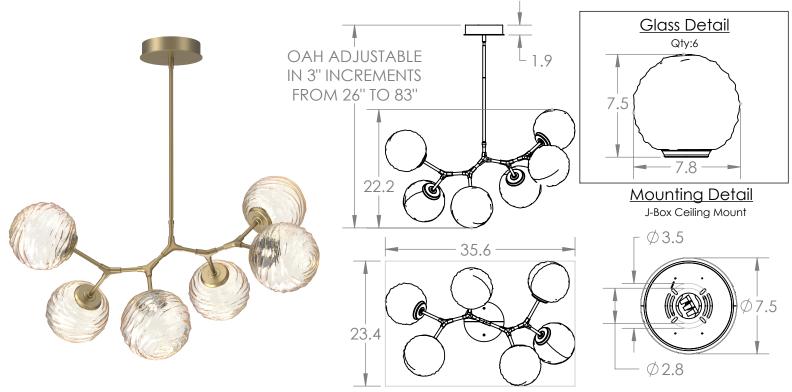

## **PRODUCT SPECIFICATION**

Construction: Aluminum Body with Blown Glass

Finish Options: BS MB FB GB CS GP BB NB

Glass Options: A C S W
Suspension Method: Ceiling Mount

Weight(lbs.): 30

UL Rating: Indoor/Dry

Top Diffuser: Closed Glass

Bottom Diffuser: Closed Glass

Light Source: LED

Electrical Qty: 6

Wattage (Watts):16

Voltage (Volts): 120

Source Lumens: 1399

Dimming: Forward/Reverse Phase to 1%

## GENERAL NOTES:

All dimensions are shown in inches unless otherwise stated.

Visit studio.hammerton.com to read about our Lifetime Limited Warranty.

This product may use mixed materials like steel and aluminum in its construction. Transparent finishes may vary between steel and aluminum.