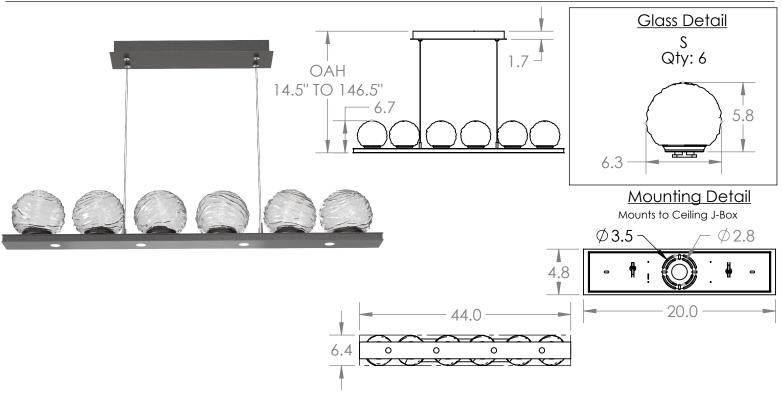

## PRODUCT SPECIFICATION

Construction: Steel Body with Blown Glass

Finish Options:

BS MB FB GB CS GP BB NB Glass Options:

Suspension Method: Ceiling Mount

Weight(lbs.): 35

UL Rating: Indoor/Dry

Top Diffuser: Closed Glass

Bottom Diffuser: Frosted Acrylic

Light Source: LED

Electrical Qty: 10

Wattage (Watts):37

Voltage (Volts): 120

Source Lumens: 3080

Dimming: Forward/Reverse Phase to 1%

CCT: 2700K (Amber, Clear, & Smoke Glass), 3000K (All Glass)

Driver Quantity & Location: 2 in Canopy

CRI: 93+

Power Factor: >0.9

SCAN FOR MORE

## **GENERAL NOTES:**

All dimensions are shown in inches unless otherwise stated.

Visit studio.hammerton.com to read about our Lifetime Limited Warranty.

This product may use mixed materials like steel and aluminum in its construction. Transparent finishes may vary between steel and aluminum All Hammerton fixtures are handcrafted by artisans. Subtle imperfections reflect the mark of the artisan and should be expected in any handcrafted product. Dimensions may vary up to 7/8".