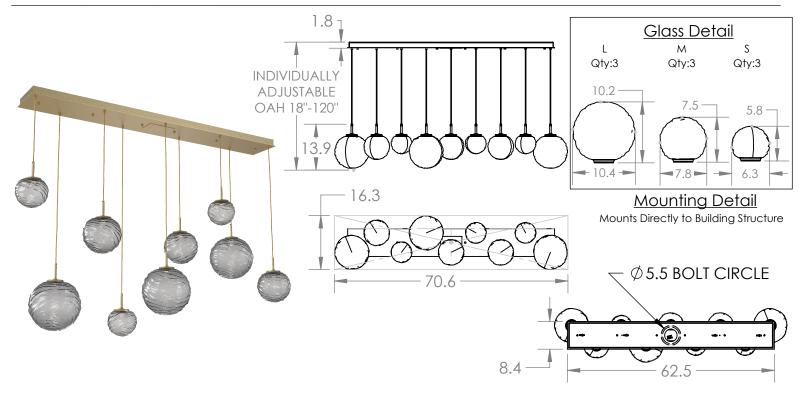

## PRODUCT DESCRIPTION

Featuring beautifully contoured orbs of hand-blown lead-free crystal, the Gaia Linear Multi-Pendant elevates the familiar round glass shade to a modern organic interpretation of the natural world. Gaia lighting is illuminated with 93+ CRI integrated LED and includes a choice of glass colors, finishes and color temperature options.

## **PRODUCT SPECIFICATION**

Construction: Aluminum Body, Blown Glass, Braided Cord

MB FB GB CS

Finish Options:

Glass Options:

Suspension Method: Ceiling Mount

Weight(lbs.): 71

**UL Rating: Indoor/Dry** 

Top Diffuser: Closed Metal
Bottom Diffuser: Closed Glass

Light Source: LED

Electrical Qty: 9

Wattage (Watts):47

Voltage (Volts): 120

Source Lumens: 3782

Dimming: Forward/Reverse Phase to 1%

CCT: 2700K (Amber, Clear, & Smoke Glass), 3000K (All Glass)

Driver Quantity & Location: 3, in Canopy

CRI: 93+

Power Factor: >0.9

SCAN FOR MORE INFORMATION

## GENERAL NOTES:

All dimensions are shown in inches unless otherwise stated.

Visit studio.hammerton.com to read about our Lifetime Limited Warranty.

This product may use mixed materials like steel and aluminum in its construction. Transparent finishes may vary between steel and aluminum.

All Hammerton fixtures are handcrafted by artisans. Subtle imperfections reflect the mark of the artisan and should be expected in any handcrafted product. Dimensions may vary up to 7/8".