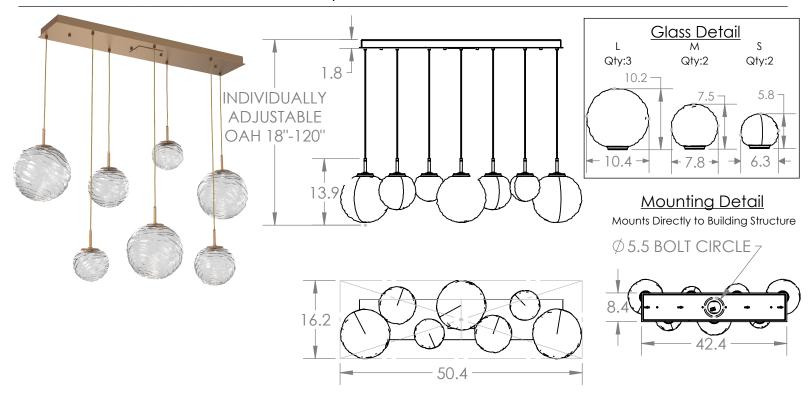

## PRODUCT SPECIFICATION

Construction: Aluminum Body, Blown Glass, Braided Cord

Finish Options: BS MB FB GB CS GP BB NB SN GM RB HB Glass Options:

C S W Suspension Method: Ceiling Mount

Weight(lbs.): 53

UL Rating: Indoor/Dry

Top Diffuser: Closed Metal Bottom Diffuser: Closed Glass

Light Source: LED

Electrical Qty: 7 Wattage (Watts):37

Voltage (Volts): 120 Source Lumens: 2942

Dimming: Forward/Reverse Phase to 1%

CCT: 2700K (Amber, Clear, & Smoke Glass), 3000K (All Glass)

## **GENERAL NOTES:**

All dimensions are shown in inches unless otherwise stated.

Visit studio.hammerton.com to read about our Lifetime Limited Warranty.

This product may use mixed materials like steel and aluminum in its construction. Transparent finishes may vary between steel and aluminum All Hammerton fixtures are handcrafted by artisans. Subtle imperfections reflect the mark of the artisan and should be expected in any handcrafted product. Dimensions may vary up to 7/8".