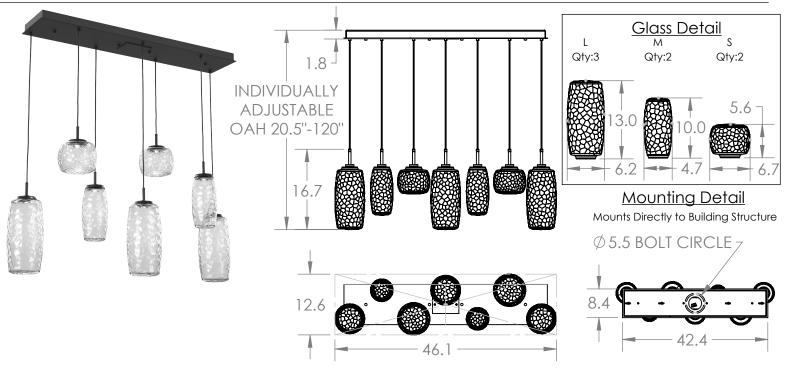

### **PRODUCT DESCRIPTION**

A modern fusion of geometric form and organic design, the Vessel Multi-Pendant provides a captivating play of light and shadow that brings visual intrigue and sophistication to today's interiors. Vessel lighting is illuminated with 93+ CRI integrated LED and includes a choice of glass colors, finishes and color temperature options.

### PRODUCT SPECIFICATION

Construction: Aluminum Body, Blown Glass, Braided Cord Finish Options: BS MB FB GB CS GP BB NB SN GM RB Glass Options: C Suspension Method: Ceiling Mount Weight(lbs.): 52 UL Rating: Indoor/Dry Top Diffuser: Closed Metal Bottom Diffuser: Closed Glass Light Source: LED Electrical Qty: 7 Wattage (Watts):37 Voltage (Volts): 120 Source Lumens: 2942 Dimming: Forward/Reverse Phase to 1% CCT: 2700k or 3000K Driver Quantity & Location: 2, in Canopy CRI: 93+