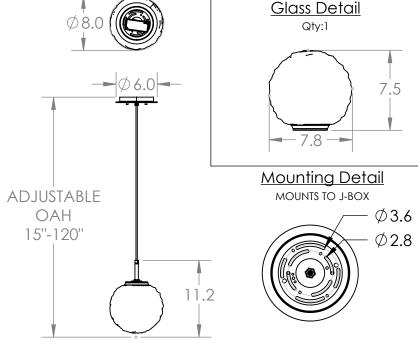

## MINIMUM SIZE OF J-BOX REQUIRED IS 4" L x 4" W x 1.5" H

## **PRODUCT SPECIFICATION**

Construction: Aluminum Body, Blown Glass, Braided Cord

Finish Options:

Glass Options:

BS MB FB GB CS GP BB NB SN GM RB
A C S W

Suspension Method: Ceiling Mount

Weight(lbs.): 6

UL Rating: Indoor/Dry

Top Diffuser: Closed Metal
Bottom Diffuser: Closed Glass

Light Source: LED

Electrical Qty: 1

Wattage (Watts): 4.5 Voltage (Volts): 120

Source Lumens: 420

Dimming: Forward/Reverse Phase to 1%

CCT: 2700K (Amber, Clear, & Smoke Glass), 3000K (All Glass)

Driver Quantity & Location: 1, in J-Box

CRI: 93+

Power Factor: >0.9

SCAN FOR MORE INFORMATION

All dimensions are shown in inches unless otherwise stated.

Visit studio.hammerton.com to read about our Lifetime Limited Warranty.