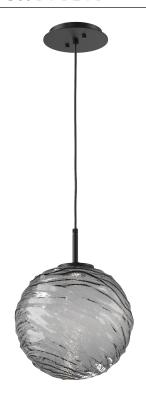

## PRODUCT DESCRIPTION

Featuring beautifully contoured orbs of hand-blown lead-free crystal, the Gaia Pendant elevates the familiar round glass shade to a modern organic interpretation of the natural world. Gaia lighting is illuminated with 93+ CRI integrated LED and includes a choice of glass colors, finishes and color temperature options.