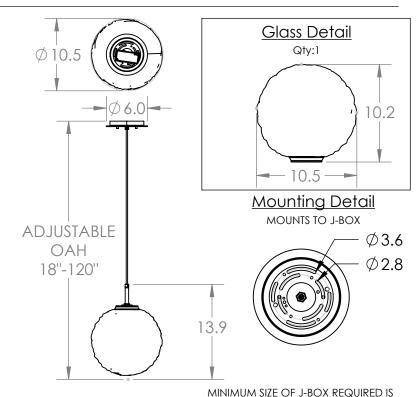

Construction: Aluminum Body, Blown Glass, Braided Cord

Finish Options:

Glass Options:

C S W Suspension Method: Ceiling Mount

PRODUCT SPECIFICATION

Weight(lbs.): 8

UL Rating: Indoor/Dry

Top Diffuser: Closed Metal Bottom Diffuser: Closed Glass

Light Source: LED

Electrical Qty: 1

Wattage (Watts): 4.5 Voltage (Volts): 120 Source Lumens: 420

Dimming: Forward/Reverse Phase to 1%

CCT: 2700K (Amber, Clear, & Smoke Glass), 3000K (All Glass)

Driver Quantity & Location: 1, in J-Box