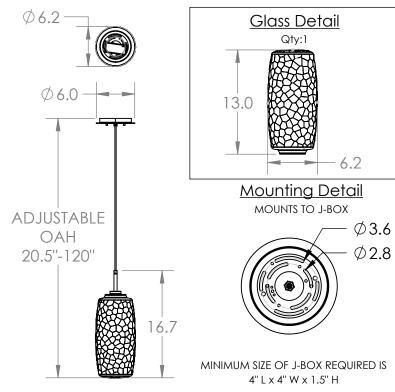

## **PRODUCT SPECIFICATION**

Construction: Aluminum Body, Blown Glass, Braided Cord

BS MB FB GB CS GP BB NB SN GM RB

Finish Options:

Glass Options:

Suspension Method: Ceiling Mount

Weight(lbs.): 7

UL Rating: Indoor/Dry

Top Diffuser: Closed Glass

Bottom Diffuser: Closed Glass

Light Source: LED

Electrical Qty: 1

Wattage (Watts): 4.5 Voltage (Volts): 120

Source Lumens: 420

Dimming: Forward/Reverse Phase to 1%

CCT: 2700k or 3000K

Driver Quantity & Location: 1, in J-Box

CRI: 93+

Power Factor: >0.9

## GENERAL NOTES:

All dimensions are shown in inches unless otherwise stated.

Visit studio.hammerton.com to read about our Lifetime Limited Warranty.

This product may use mixed materials like steel and aluminum in its construction. Transparent finishes may vary between steel and aluminum.

All Hammerton fixtures are handcrafted by artisans. Subtle imperfections reflect the mark of the artisan and should be expected in any handcrafted product. Dimensions may vary up to 7/8".