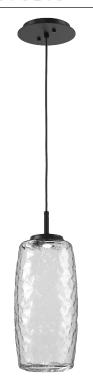

## PRODUCT DESCRIPTION

A modern fusion of geometric form and organic design, the Vessel Pendant provides a captivating play of light and shadow that brings visual intrigue and sophistication to today's interiors. Vessel lighting is illuminated with 93+ CRI integrated LED and includes a choice of glass colors, finishes and color temperature options.

## **PRODUCT SPECIFICATION**

Construction: Aluminum Body, Blown Glass, Braided Cord

BS MB FB GB CS GP BB NB SN GM RB

Finish Options:

Glass Options:

Suspension Method: Ceiling Mount

Weight(lbs.): 7

UL Rating: Indoor/Dry