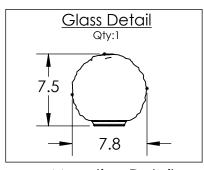

## **GENERAL NOTES**

All dimensions are shown in inches unless otherwise stated.

Visit studio.hammerton.com to read about our Lifetime Limited Warranty.

This product may use mixed materials like steel and aluminum in its construction. Transparent finishes may vary between steel and aluminum.