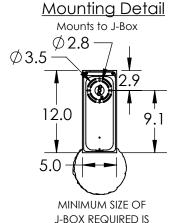

Driver Quantity & Location: 1, in J-Box

CRI: 93+

Power Factor: >0.9

## **GENERAL NOTES**

All dimensions are shown in inches unless otherwise stated.

Visit studio.hammerton.com to read about our Lifetime Limited Warranty.

This product may use mixed materials like steel and aluminum in its construction. Transparent finishes may vary between steel and aluminum.