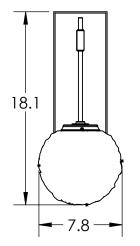

## **GENERAL NOTES**

All dimensions are shown in inches unless otherwise stated.

Visit studio.hammerton.com to read about our Lifetime Limited Warranty.

This product may use mixed materials like steel and aluminum in its construction. Transparent finishes may vary between steel and aluminum.