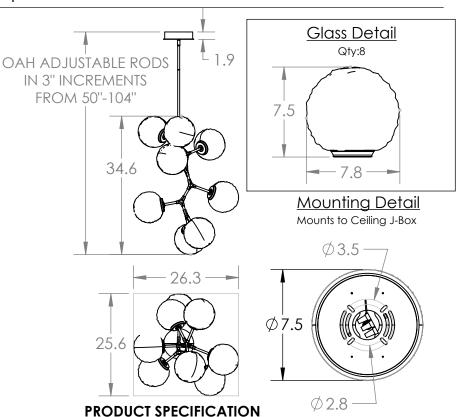

Finish Options: BS MB FB GB CS GP BB NB

Glass Options:

A C S W
Suspension Method: Ceiling Mount

Weight(lbs.): 39

UL Rating: Indoor/Dry

Top Diffuser: Closed Glass Bottom Diffuser: Closed Glass

Light Source: LED
Electrical Qty: 8
Wattage (Watts):21
Voltage (Volts): 120

Source Lumens: 1866

Dimming: Forward/Reverse Phase to 1%

CCT: 2700K (Amber, Clear, & Smoke Glass), 3000K (All Glass)

Driver Quantity & Location: 1, in Canopy

CRI: 93+

Power Factor: >0.9

SCAN FOR MORE INFORMATION

## GENERAL NOTES:

All dimensions are shown in inches unless otherwise stated.

Visit studio.hammerton.com to read about our Lifetime Limited Warranty.

This product may use mixed materials like steel and aluminum in its construction. Transparent finishes may vary between steel and aluminum.