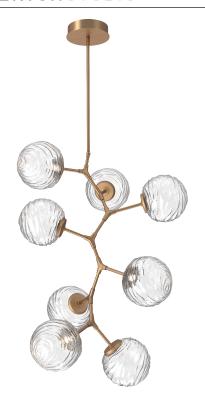

## PRODUCT DESCRIPTION

Featuring beautifully contoured orbs of handblown lead-free crystal, the Gaia Modern Vine elevates the familiar round glass shade to a modern organic interpretation of the natural world. Gaia lighting is illuminated with 93+ CRI integrated LED and includes a choice of glass colors, finishes and color temperature options. Construction: Aluminum Body with Blown Glass