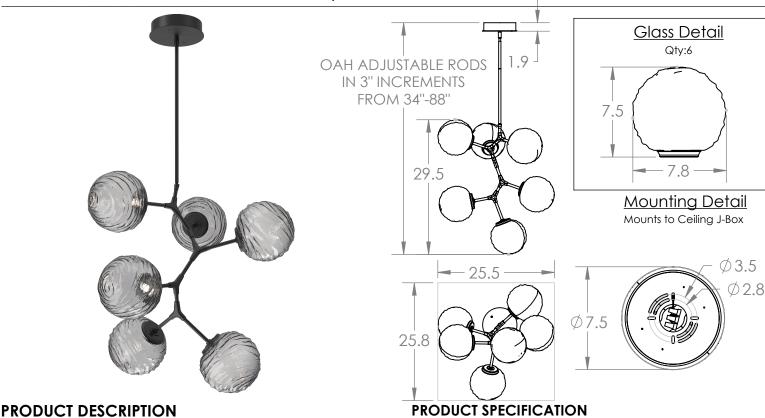

Featuring beautifully contoured orbs of handblown lead-free crystal, the Gaia Modern Vine elevates the familiar round glass shade to a modern organic interpretation of the natural world. Gaia lighting is illuminated with 93+ CRI integrated LED and includes a choice of glass colors, finishes and color temperature options.

Construction: Aluminum Body with Blown Glass

Finish Options: BS MB FB GB CS GP BB NB

Glass Options: C S W Suspension Method: Ceiling Mount

Weight(lbs.): 31

UL Rating: Indoor/Dry

Top Diffuser: Closed Glass Bottom Diffuser: Closed Glass

Light Source: LED Electrical Qty: 6 Wattage (Watts):16

Voltage (Volts): 120 Source Lumens: 1399

Dimming: Forward/Reverse Phase to 1%

CCT: 2700K (Amber, Clear, & Smoke Glass), 3000K (All Glass)

Driver Quantity & Location: 1, in Canopy

CRI: 93+

Power Factor: >0.9

SCAN FOR MORE

All dimensions are shown in inches unless otherwise stated.

Visit studio.hammerton.com to read about our Lifetime Limited Warranty.

This product may use mixed materials like steel and aluminum in its construction. Transparent finishes may vary between steel and aluminum All Hammerton fixtures are handcrafted by artisans. Subtle imperfections reflect the mark of the artisan and should be expected in any handcrafted product. Dimensions may vary up to 7/8".