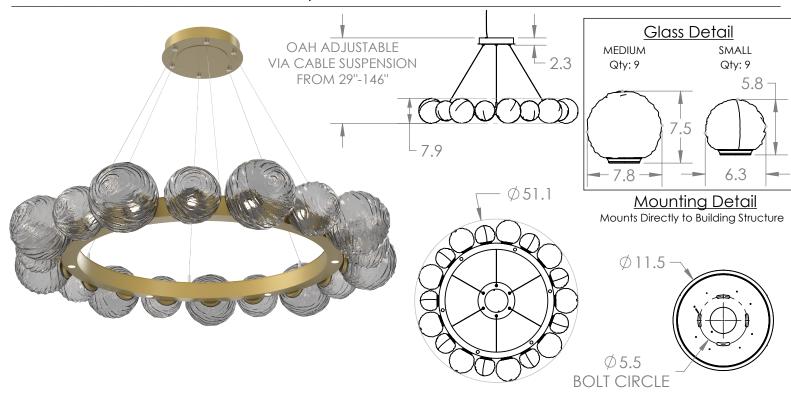

## PRODUCT DESCRIPTION

Featuring beautifully contoured orbs of hand-blown lead-free crystal, the Gaia Radial Ring Chandelier elevates the familiar round glass shade to a modern organic interpretation of the natural world. Gaia lighting is illuminated with 93+ CRI integrated LED and includes a choice of glass colors, finishes and color temperature options.

## **PRODUCT SPECIFICATION**

Construction: Steel Body with Blown Glass

Finish Options: BS MB FB GB CS GP BB NB

Glass Options: A C S W

Suspension Method: Ceiling Mount

Weight(lbs.): 105 UL Rating: Indoor/Dry

Top Diffuser: Closed Metal

Bottom Diffuser: Closed Frosted Acrylic

Light Source: LED Electrical Qty: 24 Wattage (Watts): 47 Voltage (Volts): 120 Source Lumens: 4197

Dimming: Forward/Reverse Phase to 1%

CCT: 2700K (Amber, Clear, & Smoke Glass), 3000K (All Glass)