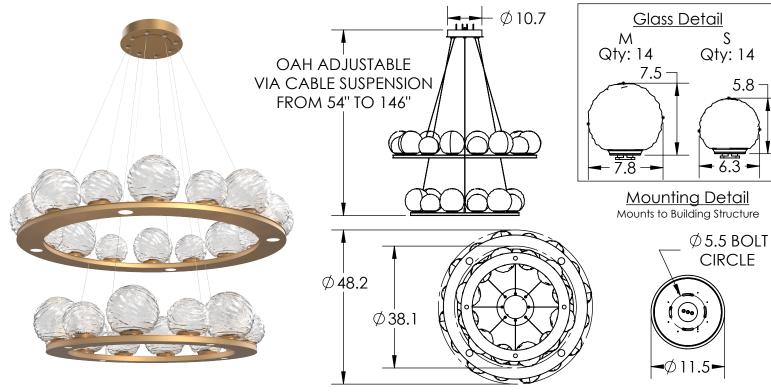

## PRODUCT DESCRIPTION

Featuring beautifully contoured orbs of hand-blown lead-free crystal, the Gaia Two-Tier Ring Chandelier elevates the familiar round glass shade to a modern organic interpretation of the natural world. Gaia lighting is illuminated with 93+ CRI integrated LED and includes a choice of glass colors, finishes and color temperature options.

## PRODUCT SPECIFICATION

Construction: Steel Body with Blown Glass

Suspension Method: Ceiling Mount

Weight(lbs.): 153

UL Rating: Indoor/Dry

Top Diffuser: Closed Glass

Bottom Diffuser: Frosted Acrylic

Light Source: LED Electrical Qty: 36 Wattage (Watts):83

Voltage (Volts): 120 Source Lumens: 7247

Dimming: Forward/Reverse Phase to 1%

CCT: 2700K (Amber, Clear, & Smoke Glass), 3000K (All Glass)

Driver Quantity & Location: 4 in Canopy

CRI: 93+

Power Factor: >0.9

SCAN FOR MORE

All dimensions are shown in inches unless otherwise stated.

Visit studio.hammerton.com to read about our Lifetime Limited Warranty.

This product may use mixed materials like steel and aluminum in its construction. Transparent finishes may vary between steel and aluminum All Hammerton fixtures are handcrafted by artisans. Subtle imperfections reflect the mark of the artisan and should be expected in any handcrafted product. Dimensions may vary up to 7/8".