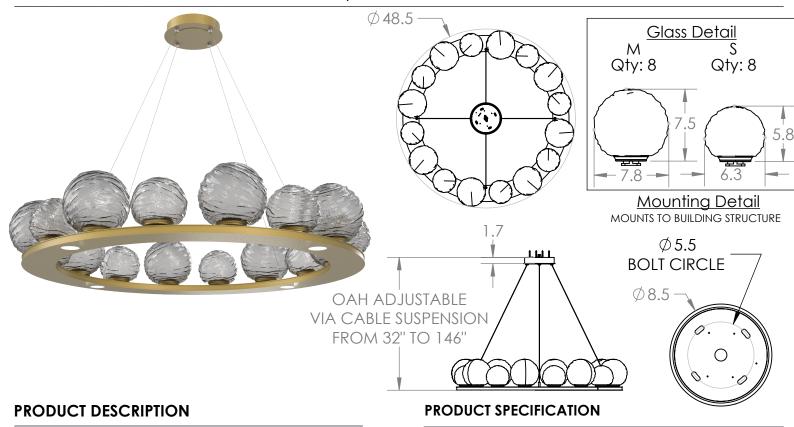

Construction: Aluminum Body and Blown Glass

Finish Options:

BS MB FB GB CS GP BB NB SN GM Glass Options: C S W

Suspension Method: Ceiling Mount

Weight(lbs.): 90

UL Rating: Indoor/Dry

Top Diffuser: Closed Glass

Bottom Diffuser: Frosted Acrylic

Light Source: LED

Electrical Qty: 20

Wattage (Watts):42

Voltage (Volts): 120

Source Lumens: 3639

Dimming: Forward/Reverse Phase to 1%

CCT: 2700K (Amber, Clear, & Smoke Glass), 3000K (All Glass)

Driver Quantity & Location: 2, In Canopy

CRI: 93+

Power Factor: >0.9

SCAN FOR MORE

All dimensions are shown in inches unless otherwise stated.

Visit studio.hammerton.com to read about our Lifetime Limited Warranty.