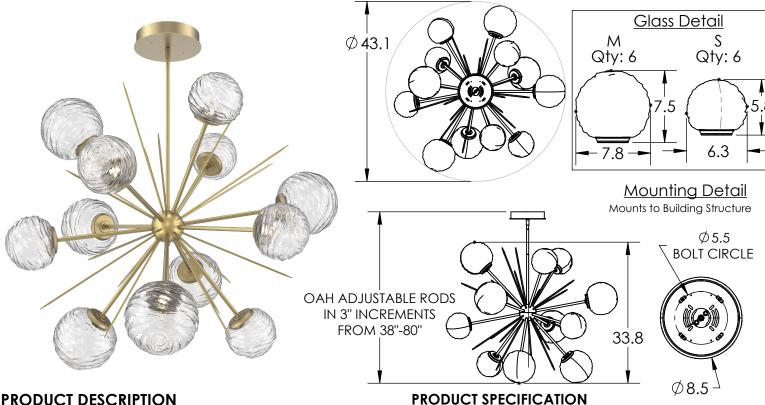

PRODUCT DESCRIPTION

Featuring beautifully contoured orbs of hand-blown lead-free crystal, the Gaia Starburst elevates the familiar round glass shade to a modern organic interpretation of the natural world. Gaia lighting is illuminated with 93+ CRI integrated LED and includes a choice of glass colors, finishes and color temperature options.

Construction: Steel Body & Rods, Blown Glass

Finish Options: BS MB FB GB CS GP BB NB

Glass Options: ACSW

Suspension Method: Ceiling Mount

Weight(lbs.): 54

UL Rating: Indoor/Dry

Top Diffuser: Closed Glass

Bottom Diffuser: Closed Glass

Light Source: LED

Electrical Qty: 12

Wattage (Watts):21

Voltage (Volts): 120

Source Lumens: 1927

Dimming: Forward/Reverse Phase to 1%

CCT: 2700K (Amber, Clear, & Smoke Glass), 3000K (All Glass)

Driver Quantity & Location: 1, in Canopy