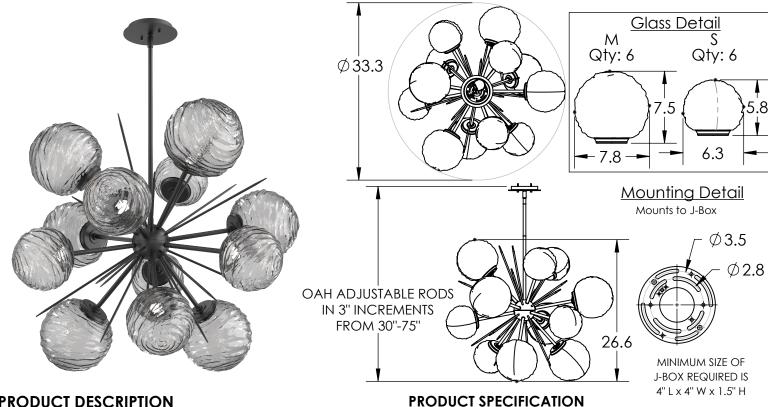

## PRODUCT DESCRIPTION

Featuring beautifully contoured orbs of hand-blown lead-free crystal, the Gaia Starburst elevates the familiar round glass shade to a modern organic interpretation of the natural world. Gaia lighting is illuminated with 93+ CRI integrated LED and includes a choice of glass colors, finishes and color temperature options.

Construction: Steel Body & Rods, Blown Glass

Finish Options: BS MB FB GB CS GP BB NB

Glass Options:

Suspension Method: Ceiling Mount

Weight(lbs.): 48

UL Rating: Indoor/Dry

Top Diffuser: Closed Glass

Bottom Diffuser: Closed Glass

Light Source: LED

Electrical Qty: 12

Wattage (Watts):21

Voltage (Volts): 120

Source Lumens: 1927

Dimming: Forward/Reverse Phase to 1%

CCT: 2700K (Amber, Clear, & Smoke Glass), 3000K (All Glass)

Driver Quantity & Location: 1, In J-Box

CRI: 93+

Power Factor: >0.9

SCAN FOR MORE

All dimensions are shown in inches unless otherwise stated.

Visit studio.hammerton.com to read about our Lifetime Limited Warranty.

This product may use mixed materials like steel and aluminum in its construction. Transparent finishes may vary between steel and aluminum All Hammerton fixtures are handcrafted by artisans. Subtle imperfections reflect the mark of the artisan and should be expected in any handcrafted product. Dimensions may vary up to 7/8".