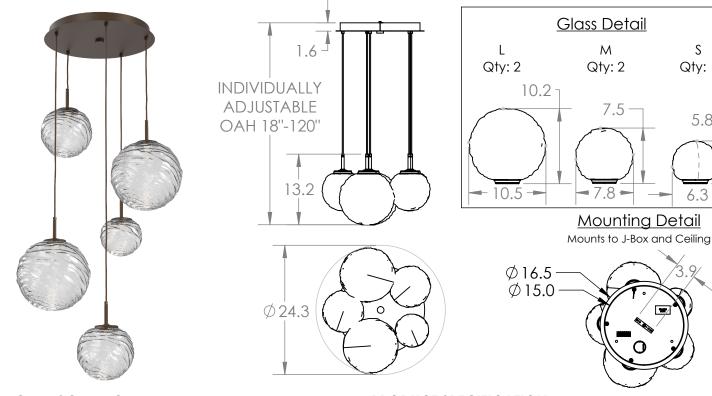

## PRODUCT SPECIFICATION

Construction: Aluminum Body, Blown Glass, and Braided Cord

Finish Options: BS MB FB GB CS GP BB NB SN GM RB HB

Glass Options: ACSW Suspension Method: Ceiling Mount

Weight(lbs.): 21

UL Rating: Indoor/Dry

Top Diffuser: Closed Metal Bottom Diffuser: Closed Glass

Light Source: LED Electrical Qty: 5 Wattage (Watts):26

Voltage (Volts): 120 Source Lumens: 2101

Dimming: Forward/Reverse Phase to 1%

CCT: 2700K (Amber, Clear, & Smoke Glass), 3000K (All Glass)

Driver Quantity & Location: 2, in Canopy

CRI: 93+

Power Factor: >0.9

All dimensions are shown in inches unless otherwise stated.

Visit studio.hammerton.com to read about our Lifetime Limited Warranty.