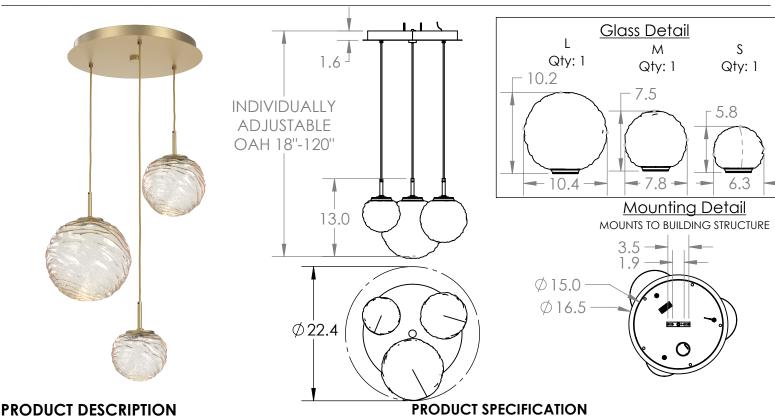

## PRODUCT #: CHB0092-03

Featuring beautifully contoured orbs of hand-blown lead-free crystal, the Gaia Multi-Pendant elevates the familiar round glass shade to a modern organic interpretation of the natural world. Gaia lighting is illuminated with 93+ CRI integrated LED and includes a choice of glass colors, finishes and color temperature options.

Construction: Aluminum Body, Blown Glass and Braided Cord

Finish Options:

BS MB FB GB CS GP BB NB SN GM RB HB Glass Options:

Suspension Method: Ceiling Mount

Weight(lbs.): 19

UL Rating: Indoor/Dry

Top Diffuser: Closed Metal Bottom Diffuser: Closed Glass

Light Source: LED

Electrical Qty: 3

Wattage (Watts):16

Voltage (Volts): 120 Source Lumens: 1261

Dimming: Forward/Reverse Phase to 1%

CCT: 2700K (Amber, Clear, & Smoke Glass), 3000K (All Glass)

Driver Quantity & Location: 1, in Canopy