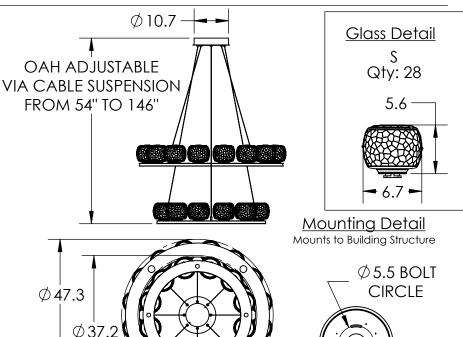

Construction: Steel Body with Blown Glass

Finish Options:

BS MB FB GB CS GP BB NB SN Glass Options:

Suspension Method: Ceiling Mount

**PRODUCT SPECIFICATION** 

Weight(lbs.): 139 UL Rating: Indoor/Dry Top Diffuser: Closed Glass

Bottom Diffuser: Frosted Acrylic

Light Source: LED Electrical Qty: 36 Wattage (Watts):83

Voltage (Volts): 120 Source Lumens: 7247

Dimming: Forward/Reverse Phase to 1%

CCT: 2700k or 3000K

Driver Quantity & Location: 4 in Canopy