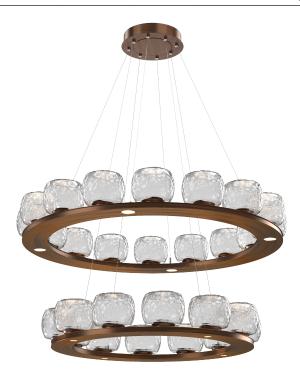

## PRODUCT DESCRIPTION

A modern fusion of geometric form and organic design, the Vessel Two-Tier Ring Chandelier provides a captivating play of light and shadow that brings visual intrigue and sophistication to today's interiors. Vessel lighting is illuminated with 93+ CRI integrated LED and includes a choice of glass colors, finishes and color temperature options.

Construction: Steel Body with Blown Glass

Finish Options:

BS MB FB GB CS GP BB NB SN Glass Options:

Suspension Method: Ceiling Mount

**PRODUCT SPECIFICATION** 

Weight(lbs.): 139 UL Rating: Indoor/Dry Top Diffuser: Closed Glass