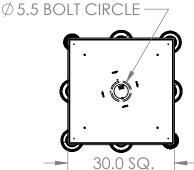

Mounting Detail

Mounts Directly to Building Structure



## PRODUCT DESCRIPTION

A modern fusion of geometric form and organic design, the Vessel Multi-Pendant provides a captivating play of light and shadow that brings visual intrigue and sophistication to today's interiors. Vessel lighting is illuminated with 93+ CRI integrated LED and includes a choice of glass colors, finishes and color temperature options.

## **PRODUCT SPECIFICATION**

Construction: Aluminum Body, Blown Glass, Braided Cord

Finish Options: BS MB FB GB CS GP BB NB SN GM RB

Glass Options:

A B C S
Suspension Method: Ceiling Mount

Weight(lbs.): 103 UL Rating: Indoor/Dry

Top Diffuser: Closed Metal Bottom Diffuser: Closed Glass

Light Source: LED Electrical Qty: 12 Wattage (Watts): 63 Voltage (Volts): 120 Source Lumens: 5043

Dimming: Forward/Reverse Phase to 1%

CCT: 2700