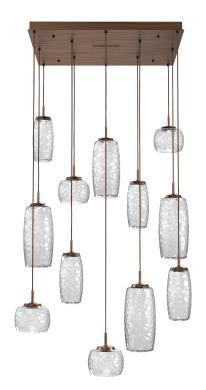

## PRODUCT DESCRIPTION

A modern fusion of geometric form and organic design, the Vessel Multi-Pendant provides a captivating play of light and shadow that brings visual intrigue and sophistication to today's interiors. Vessel lighting is illuminated with 93+ CRI integrated LED and includes a choice of glass colors, finishes and color temperature options.

## **PRODUCT SPECIFICATION**

Construction: Aluminum Body, Blown Glass, Braided Cord

Finish Options: BS MB FB GB CS GP BB NB SN GM RB

Glass Options:

A B C S
Suspension Method: Ceiling Mount

Weight(lbs.): 103 UL Rating: Indoor/Dry