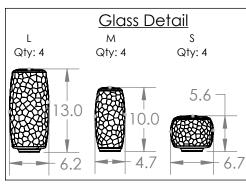

## **PRODUCT SPECIFICATION**

Construction: Aluminum Body, Blown Glass, Braided Cord

Finish Options: BS MB FB GB CS GP BB NB SN GM RB

Glass Options:

A B C S
Suspension Method: Ceiling Mount

Weight(lbs.): 103 UL Rating: Indoor/Dry