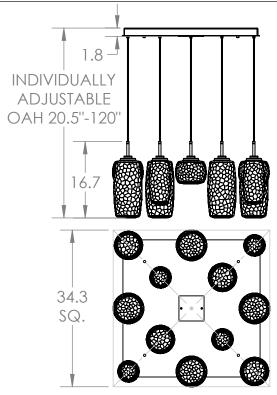

## **PRODUCT SPECIFICATION**

Construction: Aluminum Body, Blown Glass, Braided Cord

Finish Options: BS MB FB GB CS GP BB NB SN GM RB

Glass Options:

A B C S
Suspension Method: Ceiling Mount

Weight(lbs.): 103 UL Rating: Indoor/Dry

Top Diffuser: Closed Metal Bottom Diffuser: Closed Glass

Light Source: LED Electrical Qty: 12 Wattage (Watts): 63 Voltage (Volts): 120 Source Lumens: 5043

Dimming: Forward/Reverse Phase to 1%

CCT: 2700k or 3000K