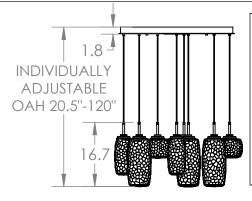

## PRODUCT SPECIFICATION

Construction: Aluminum Body, Blown Glass, Braided Cord

Finish Options: BS MB FB GB CS GP BB NB SN GM RB

Glass Options:

A B C S

Suspension Method: Ceiling Mount

Weight(lbs.): 81

UL Rating: Indoor/Dry

Top Diffuser: Closed Metal
Bottom Diffuser: Closed Glass

Light Source: LED Electrical Qty: 11 Wattage (Watts): 57 Voltage (Volts): 120

Source Lumens: 4623

Dimming: Forward/Reverse Phase to 1%

CCT: 2700k or 3000K