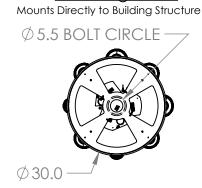

## PRODUCT SPECIFICATION

Construction: Aluminum Body, Blown Glass, Braided Cord

Finish Options: BS MB FB GB CS GP BB NB SN GM RB

Glass Options:

A B C S

Suspension Method: Ceiling Mount

Weight(lbs.): 81

UL Rating: Indoor/Dry