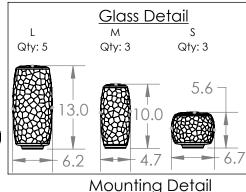

## PRODUCT SPECIFICATION

Construction: Aluminum Body, Blown Glass, Braided Cord

Finish Options: BS MB FB GB CS GP BB NB SN GM RB

Glass Options:

A B C S

Suspension Method: Ceiling Mount

Weight(lbs.): 81

UL Rating: Indoor/Dry