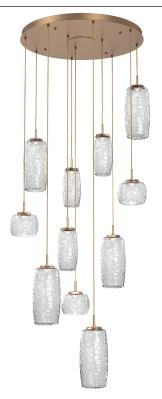

## PRODUCT DESCRIPTION

A modern fusion of geometric form and organic design, the Vessel Multi-Pendant provides a captivating play of light and shadow that brings visual intrigue and sophistication to today's interiors. Vessel lighting is illuminated with 93+ CRI integrated LED and includes a choice of glass colors, finishes and color temperature options.

## PRODUCT SPECIFICATION

Construction: Aluminum Body, Blown Glass, Braided Cord

Finish Options: BS MB FB GB CS GP BB NB SN GM RB

Glass Options:

A B C S

Suspension Method: Ceiling Mount

Weight(lbs.): 81

UL Rating: Indoor/Dry