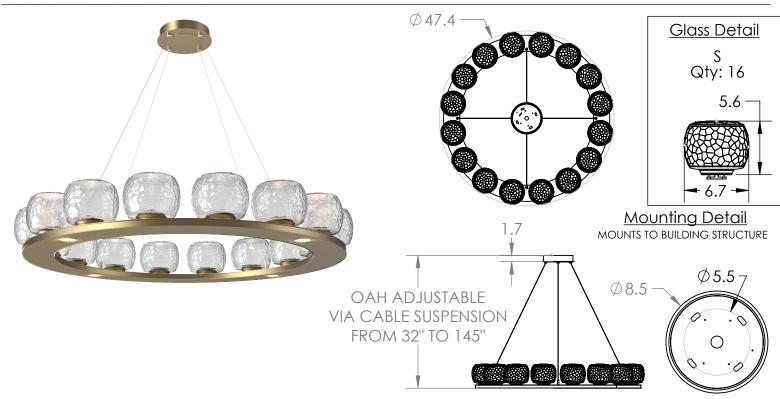

#### **PRODUCT SPECIFICATION**

Construction: Steel Body and Blown Glass

Finish Options:

BS MB FB GB CS GP BB NB Glass Options:

Suspension Method: Ceiling Mount

Weight(lbs.): 82

UL Rating: Indoor/Dry

Top Diffuser: Closed Glass

Bottom Diffuser: Frosted Acrylic

Light Source: LED

Electrical Qty: 20

Wattage (Watts):42

Voltage (Volts): 120

Source Lumens: 3639

Dimming: Forward/Reverse Phase to 1%

CCT: 2700k or 3000K

Driver Quantity & Location: 2, In Canopy

CRI: 93+

Power Factor: >0.9