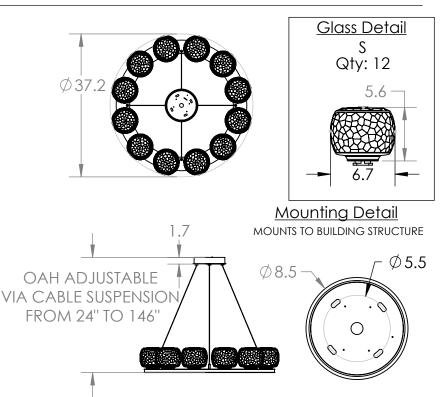

## PRODUCT SPECIFICATION

Construction: Steel Body With Blown Glass

Finish Options:

BS MB FB GB CS GP BB N Glass Options:

Suspension Method: Ceiling Mount

Weight(lbs.): 60

UL Rating: Indoor/Dry

Top Diffuser: Closed Glass

Bottom Diffuser: Frosted Acrylic

Light Source: LED

Electrical Qty: 16

Wattage (Watts):42

Voltage (Volts): 120

Source Lumens: 3608

Dimming: Forward/Reverse Phase to 1%

CCT: 2700k or 3000K

## **GENERAL NOTES:**

All dimensions are shown in inches unless otherwise stated.

Visit studio.hammerton.com to read about our Lifetime Limited Warranty. This product may use mixed materials like steel and aluminum in its construction. Transparent finishes may vary between steel and aluminum