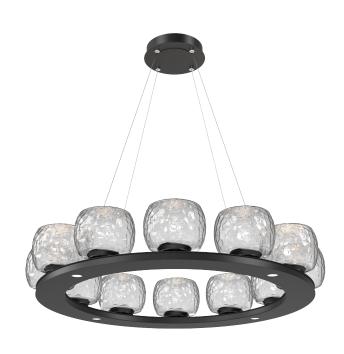

## PRODUCT DESCRIPTION

A modern fusion of geometric form and organic design, the Vessel Ring Chandelier provides a captivating play of light and shadow that brings visual intrigue and sophistication to today's interiors. Vessel lighting is illuminated with 93+ CRI integrated LED and includes a choice of glass colors, finishes and color temperature options.