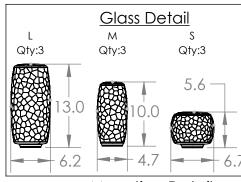

## PRODUCT SPECIFICATION

Construction: Aluminum Body, Blown Glass, Braided Cord

Finish Options:

BS MB FB GB CS GP BB NB SN GM RB HB Glass Options:

Suspension Method: Ceiling Mount

Weight(lbs.): 72

UL Rating: Indoor/Dry

Top Diffuser: Closed Metal Bottom Diffuser: Closed Glass

Light Source: LED Electrical Qty: 9 Wattage (Watts):47

Voltage (Volts): 120 Source Lumens: 3782

Dimming: Forward/Reverse Phase to 1%

CCT: 2700k or 3000K