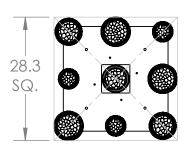

## PRODUCT SPECIFICATION

Construction: Aluminum Body, Blown Glass, Braided Cord

Finish Options:

BS MB FB GB CS GP BB NB SN GM RB HB Glass Options:

Suspension Method: Ceiling Mount

Weight(lbs.): 72

UL Rating: Indoor/Dry

Top Diffuser: Closed Metal Bottom Diffuser: Closed Glass

Light Source: LED Electrical Qty: 9 Wattage (Watts):47

Voltage (Volts): 120 Source Lumens: 3782

Dimming: Forward/Reverse Phase to 1%

CCT: 2700k or 3000K