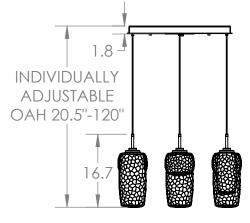

Mounting Detail Mounts Directly to Building Structure

## PRODUCT SPECIFICATION

Construction: Aluminum Body, Blown Glass, Braided Cord

Finish Options:

BS MB FB GB CS GP BB NB SN GM RB HB Glass Options:

Suspension Method: Ceiling Mount

Weight(lbs.): 72

UL Rating: Indoor/Dry

Top Diffuser: Closed Metal Bottom Diffuser: Closed Glass

Light Source: LED Electrical Qty: 9 Wattage (Watts):47

Voltage (Volts): 120 Source Lumens: 3782

Dimming: Forward/Reverse Phase to 1%

CCT: 2700k or 3000K

Driver Quantity & Location: 3. in Canopy

CRI: 93+

Power Factor: >0.9