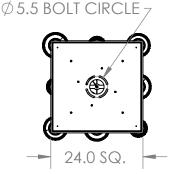

Mounting Detail Mounts Directly to Building Structure





## PRODUCT DESCRIPTION

A modern fusion of geometric form and organic design, the Vessel Multi-Pendant provides a captivating play of light and shadow that brings visual intrigue and sophistication to today's interiors. Vessel lighting is illuminated with 93+ CRI integrated LED and includes a choice of glass colors, finishes and color temperature options.

## PRODUCT SPECIFICATION

Construction: Aluminum Body, Blown Glass, Braided Cord

Finish Options:

BS MB FB GB CS GP BB NB SN GM RB HB Glass Options:

Suspension Method: Ceiling Mount

Weight(lbs.): 72

UL Rating: Indoor/Dry

Top Diffuser: Closed Metal Bottom Diffuser: Closed Glass

Light Source: LED Electrical Qty: 9 Wattage (Watts):47

Voltage (Volts): 120 Source Lumens: 3782

Dimming: Forward/Reverse Phase to 1%

CCT: 2700k or 3000K