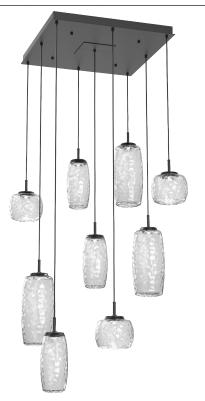

## PRODUCT DESCRIPTION

A modern fusion of geometric form and organic design, the Vessel Multi-Pendant provides a captivating play of light and shadow that brings visual intrigue and sophistication to today's interiors. Vessel lighting is illuminated with 93+ CRI integrated LED and includes a choice of glass colors, finishes and color temperature options.

## PRODUCT SPECIFICATION

Construction: Aluminum Body, Blown Glass, Braided Cord

Finish Options:

BS MB FB GB CS GP BB NB SN GM RB HB Glass Options:

Suspension Method: Ceiling Mount

Weight(lbs.): 72

UL Rating: Indoor/Dry