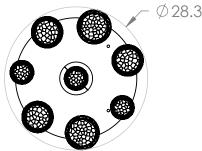

Mounting Detail

Mounts Directly to Building Structure





## PRODUCT DESCRIPTION

A modern fusion of geometric form and organic design, the Vessel Multi-Pendant provides a captivating play of light and shadow that brings visual intrigue and sophistication to today's interiors. Vessel lighting is illuminated with 93+ CRI integrated LED and includes a choice of glass colors, finishes and color temperature options.

## **PRODUCT SPECIFICATION**

Construction: Aluminum Body, Blown Glass, and Braided Cord

Finish Options: BS MB FB GB CS GP BB NB SN GM RB HB Glass Options:

Suspension Method: Ceiling Mount

Weight(lbs.): 56

UL Rating: Indoor/Dry

Top Diffuser: Closed Metal Bottom Diffuser: Closed Glass

Light Source: LED Electrical Qty: 8 Wattage (Watts): 42 Voltage (Volts): 120

Source Lumens: 3362

Dimming: Forward/Reverse Phase to 1%

CCT: 2700