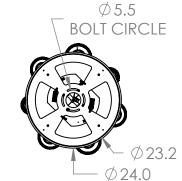

Mounting Detail

Mounts Directly to Building Structure





## PRODUCT DESCRIPTION

A modern fusion of geometric form and organic design, the Vessel Multi-Pendant provides a captivating play of light and shadow that brings visual intrigue and sophistication to today's interiors. Vessel lighting is illuminated with 93+ CRI integrated LED and includes a choice of glass colors, finishes and color temperature options.

## **PRODUCT SPECIFICATION**

Construction: Aluminum Body, Blown Glass, and Braided Cord

Finish Options: BS MB FB GB CS GP BB NB SN GM RB HB Glass Options:

Suspension Method: Ceiling Mount

Weight(lbs.): 56

UL Rating: Indoor/Dry

Top Diffuser: Closed Metal Bottom Diffuser: Closed Glass

Light Source: LED Electrical Qty: 8 Wattage (Watts): 42 Voltage (Volts): 120

Source Lumens: 3362

Dimming: Forward/Reverse Phase to 1%

CCT: 2700k