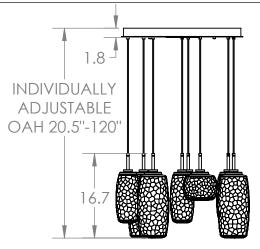

## **PRODUCT SPECIFICATION**

Construction: Aluminum Body, Blown Glass, and Braided Cord

Finish Options: BS MB FB GB CS GP BB NB SN GM RB HB Glass Options:

Suspension Method: Ceiling Mount

Weight(lbs.): 56

## GENERAL NOTES:

All dimensions are shown in inches unless otherwise stated.

Visit studio.hammerton.com to read about our Lifetime Limited Warranty.

This product may use mixed materials like steel and aluminum in its construction. Transparent finishes may vary between steel and aluminum.