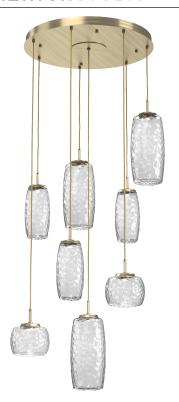

## PRODUCT DESCRIPTION

A modern fusion of geometric form and organic design, the Vessel Multi-Pendant provides a captivating play of light and shadow that brings visual intrigue and sophistication to today's interiors. Vessel lighting is illuminated with 93+ CRI integrated LED and includes a choice of glass colors, finishes and color temperature options.