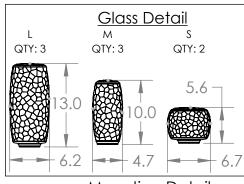

## **PRODUCT SPECIFICATION**

Construction: Aluminum Body, Blown Glass, and Braided Cord

Finish Options: BS MB FB GB CS GP BB NB SN GM RB HB Glass Options:

Suspension Method: Ceiling Mount

Weight(lbs.): 56