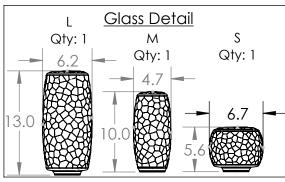

## **PRODUCT SPECIFICATION**

Construction: Aluminum Body, Blown Glass and Braided Cord

Finish Options:

Glass Options:

Weight(lbs.): 19

UL Rating: Indoor/Dry

Top Diffuser: Closed Metal Bottom Diffuser: Closed Glass