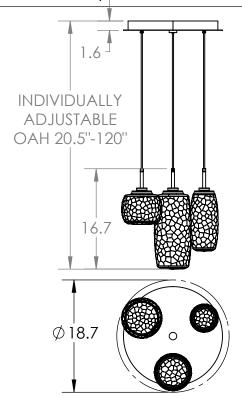

## **PRODUCT SPECIFICATION**

Construction: Aluminum Body, Blown Glass and Braided Cord

Finish Options:

Glass Options:

Weight(lbs.): 19

UL Rating: Indoor/Dry

Top Diffuser: Closed Metal Bottom Diffuser: Closed Glass

Light Source: LED

Electrical Qty: 3

Wattage (Watts): 16 Voltage (Volts): 120

Source Lumens: 1261

Dimming: Forward/Reverse Phase to 1%

CCT: 2700k or 3000K

Driver Quantity & Location: 1, in Canopy

CRI: 93+