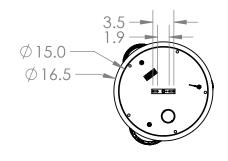

Mounting Detail
MOUNTS TO CEILING J-BOX



BS MB FB GB CS GP BB NB SN GM RB HB

## PRODUCT DESCRIPTION

A modern fusion of geometric form and organic design, the Vessel Multi-Pendant provides a captivating play of light and shadow that brings visual intrigue and sophistication to today's interiors. Vessel lighting is illuminated with 93+ CRI integrated LED and includes a choice of glass colors, finishes and color temperature options.

## **PRODUCT SPECIFICATION**

Construction: Aluminum Body, Blown Glass and Braided Cord

Finish Options:

Glass Options:



Weight(lbs.): 19

UL Rating: Indoor/Dry

Top Diffuser: Closed Metal Bottom Diffuser: Closed Glass

Light Source: LED

Electrical Qty: 3

Wattage (Watts): 16 Voltage (Volts): 120

Source Lumens: 1261

Dimming: Forward/Reverse Phase to 1%

CCT: 2700k or 3000K

Driver Quantity & L