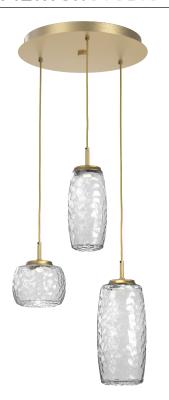

## PRODUCT DESCRIPTION

A modern fusion of geometric form and organic design, the Vessel Multi-Pendant provides a captivating play of light and shadow that brings visual intrigue and sophistication to today's interiors. Vessel lighting is illuminated with 93+ CRI integrated LED and includes a choice of glass colors, finishes and color temperature options.